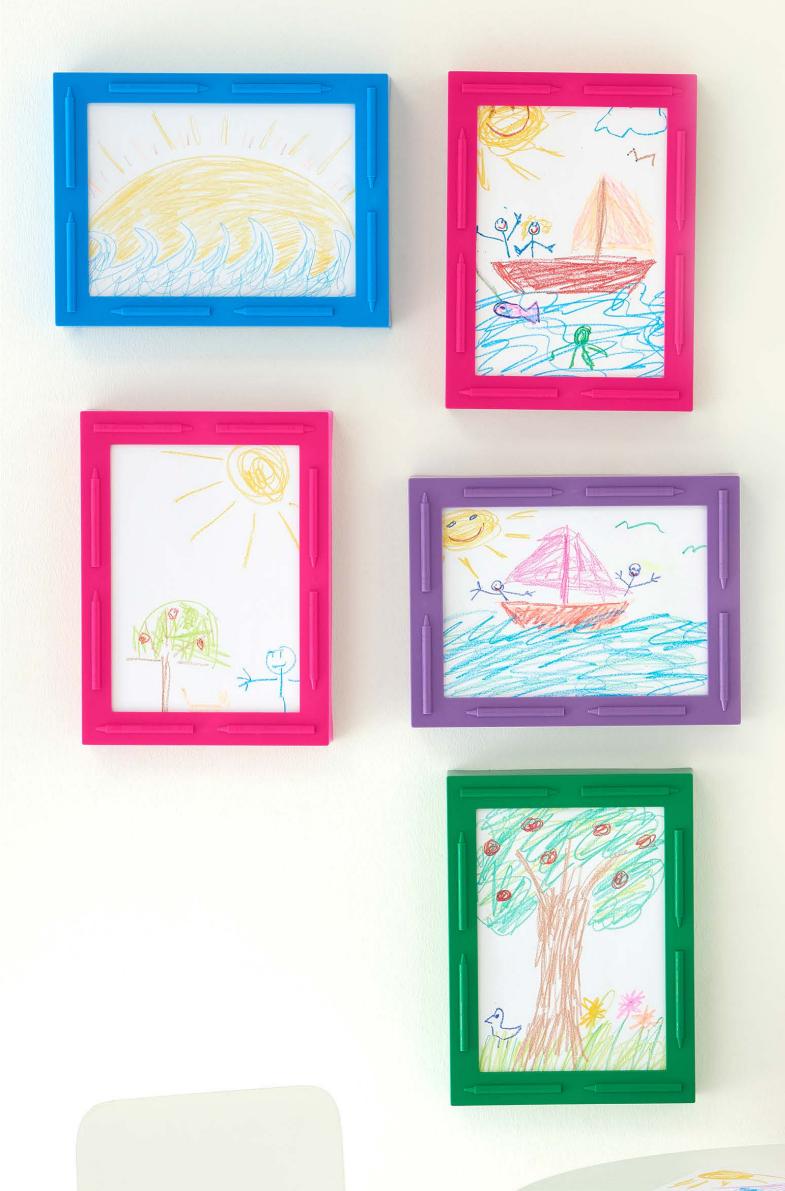

# Crayola® Show & Store Picture Frame

Welcome to your own personal art exhibition! Picture frame in happy colors, holding onto drawings and photos without glass. Fits both A4 and US letter sizes. Behind the frame you'll find practical storage space for the entire art collection. Easy to mount on the wall but can also stand by itself on a desk or a shelf.

Art. no.: 7411 Colli size: 3 Material: PP Dimensions: 315 x 236 x 49 mm / 12.4 x 9.29 x 1.92 in Colors: • • • •