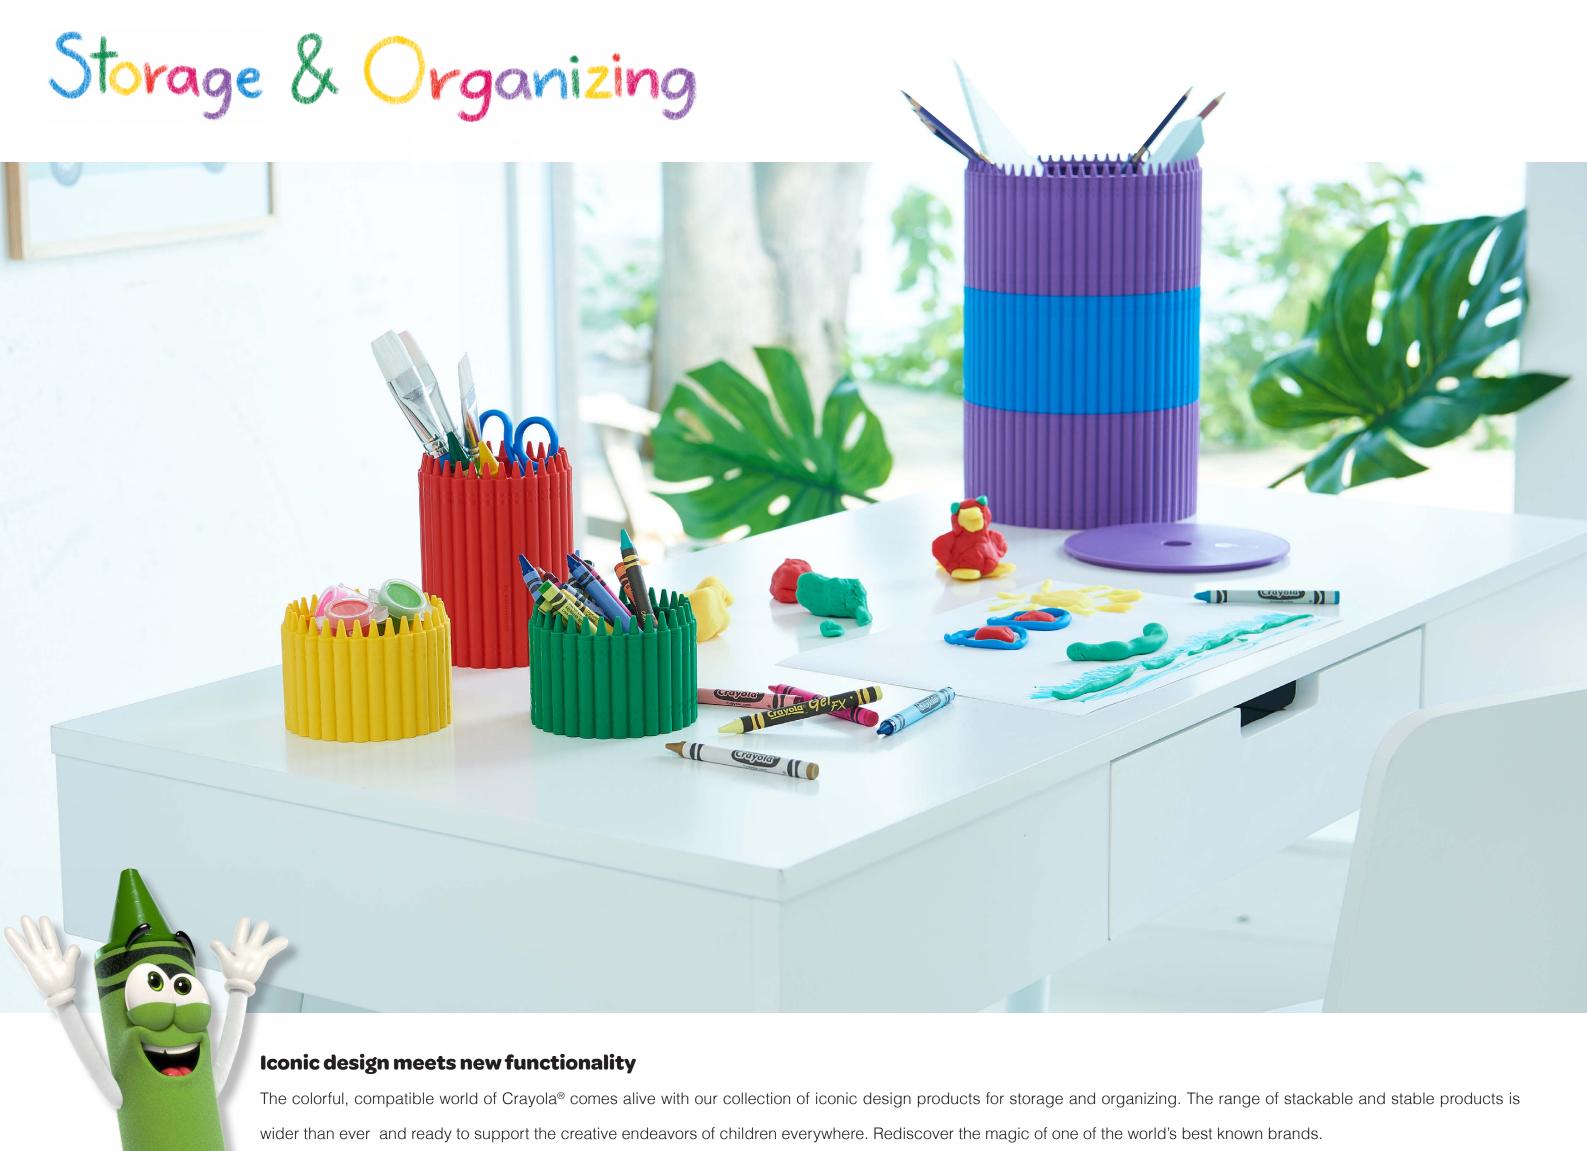

## Crayola® Crayon Cup

The Crayon Cup is available in six colors and a mix. It's compatible with the Crayola Pencil Cup, allowing kids and parents to mix and match them for practical yet fun and playful desk storage. Ideal for functional organization of all creative tools and keepsakes. The possibilities are limitless.

### Crayola® Pencil Cup

The tall version of the cup holds color pencils, creative tools and everything else needed for drawing and coloring. The Crayola® Pencil Cup is compatible with the Crayola® Crayon Cup and comes in six, vibrant colors and a mix. Practical, fun desk storage and a true design icon rolled into one.

### Crayola® Round Organizer

The Crayola® Round Organizer provides functional, portable storage. Available in six colors and designed with practical dividers to separate all the creative tools, pencils and crayons. The organizer can be stacked on top of the Crayola® Round Storage Box to create fun and unique color combinations on the desk.

### Crayola® Round Storage Box

Convenient and colorful desktop storage, inspired by the iconic Crayola® Crayons. Available in six colors, stackable and with easy accessibility thanks to the lid with the hole. Further, the box is compatible with the Crayola® Round Organizer to create even more storage space and unique color combinations.