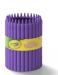

## Crayola® Crayon Cup

The Crayon Cup is available in six colors and a mix. It's compatible with the Crayola Pencil Cup, allowing kids and parents to mix and match them for practical yet fun and playful desk storage. Ideal for functional organization of all creative tools and keepsakes. The possibilities are limitless.

Art. no.: 7403 Colli size: 6 Material: PP Dimensions: Ø 89,4 x 64,5 mm / Ø 3.52 x 2.54 in Colors: ● ● ● ●