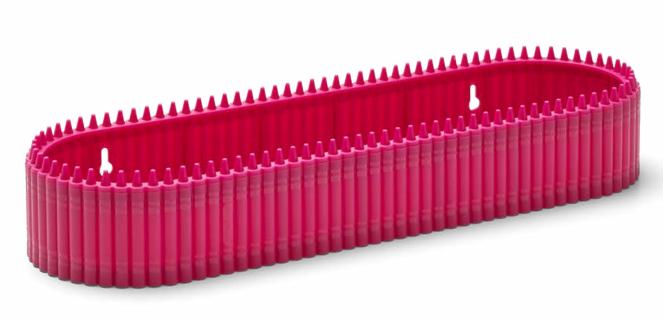

### Crayola® Crayon Shelf

The Crayola® range from Room Copenhagen makes it easy to add a splash of color and a dose of functionality to any home. The original Crayola® wall-mounted shelf is inspired by crayons size 1:1 and it's compatible with 4 Crayola® cups or Crayola® storage to keep track of crayons, pencils, small toys and trinkets.

**Art. no.:** 7410 **Colli size:** 3 **Material**: PP **Dimensions:** 395 x 123 x 63 mm / 15.55 x 4.84 x 2.48 in **Colors:** ● ● ●