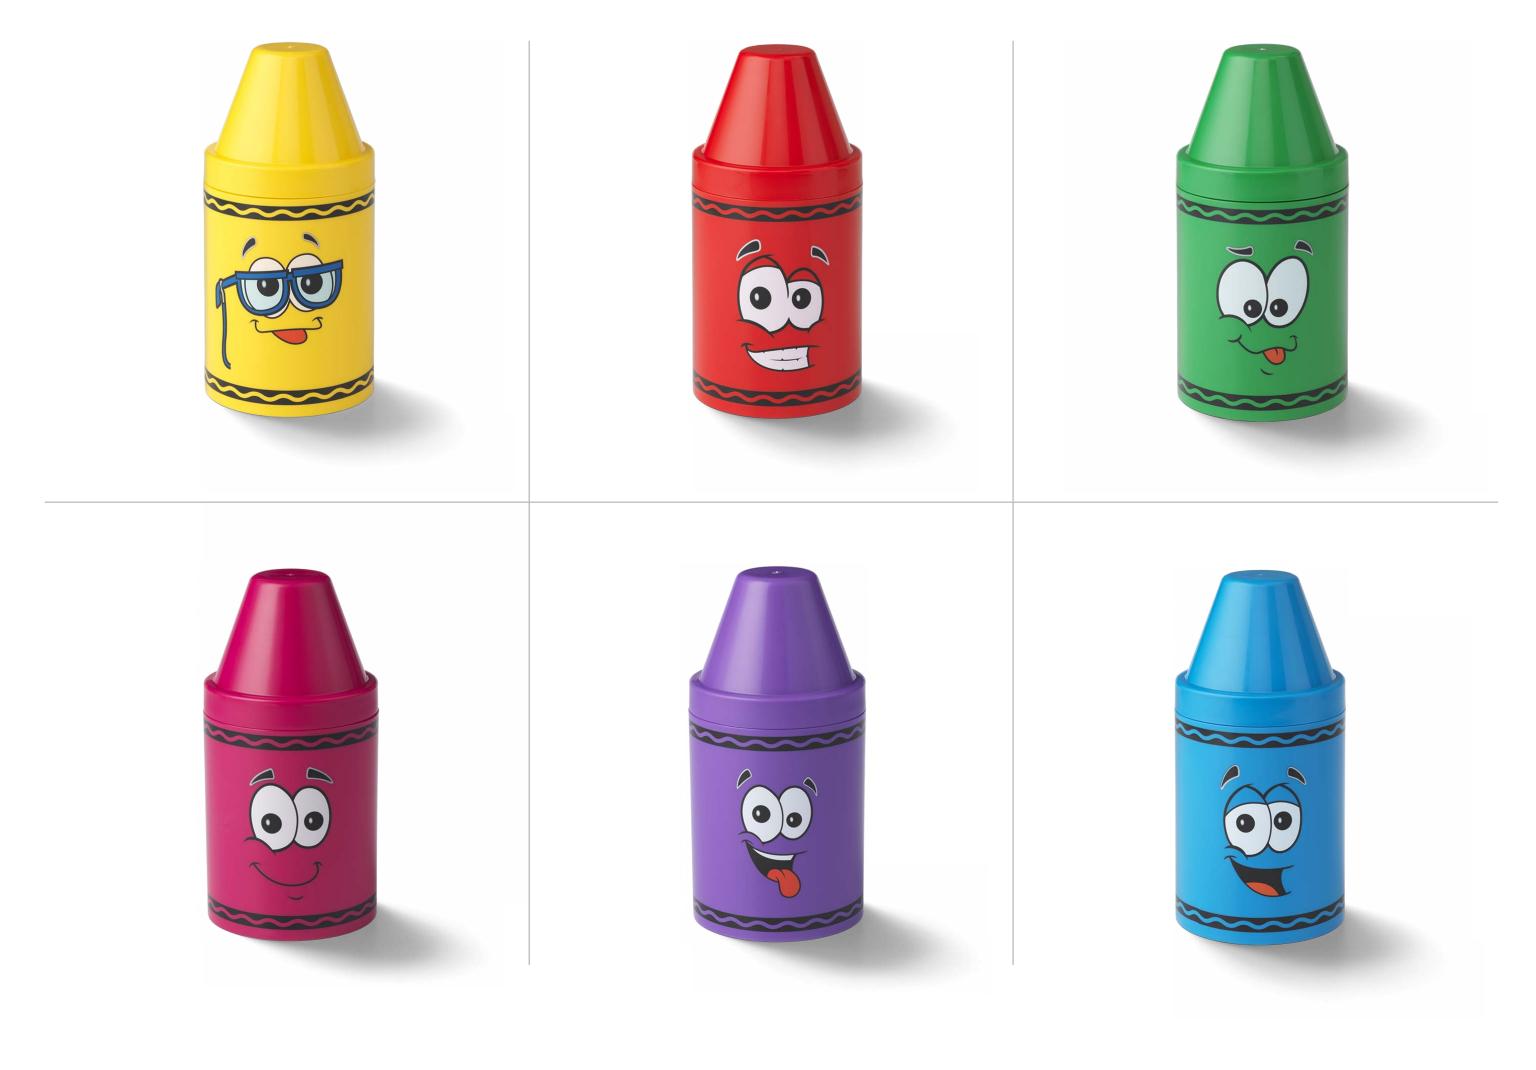

### Crayola<sup>®</sup> Tip<sup>™</sup> Storage Family

The Crayola Tip™ Storage comes 3 different sizes – suitable for the desk or on the go! The storage tips are available in a range of crayon colors and "Tip" character designs, making them a fun and practical feature in the children's room. The storage tips are available in six Crayola crayon colors and a mix – each color with its own unique Tip character design.

## Crayola<sup>®</sup> Tip<sup>™</sup> Storage Small

Compact, colorful and creative – the fun way to keep things and tools organized. Easy to open for children and available in 6 colors, each with their own personality and character. Fits in everywhere thanks to its compact size and can act as a toy in its own right, by itself or in a group of multiple colors.

## Crayola® Tip™ Storage Large

Storage products with personality and plenty of character. Available in 6 iconic Crayola® colors, each with their own design and facial expression. The lid is easily removable making the storage container perfect for children's toys, drawing tools and keepsakes. A fun and practical way to keep everything in place.