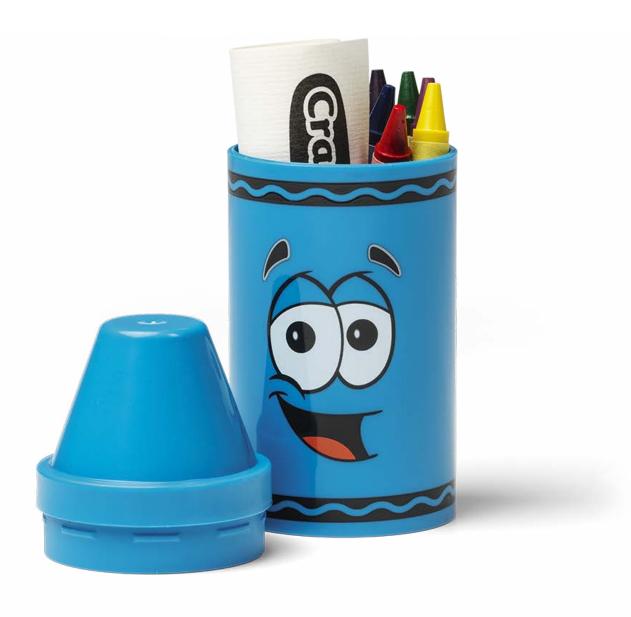

## Crayola<sup>®</sup> Tip<sup>™</sup> Storage Small

Compact, colorful and creative – the fun way to keep things and tools organized. Easy to open for children and available in 6 colors, each with their own personality and character. Fits in everywhere thanks to its compact size and can act as a toy in its own right, by itself or in a group of multiple colors.

## Crayola® Tip™ Storage Large

Storage products with personality and plenty of character. Available in 6 iconic Crayola® colors, each with their own design and facial expression. The lid is easily removable making the storage container perfect for children's toys, drawing tools and keepsakes. A fun and practical way to keep everything in place.