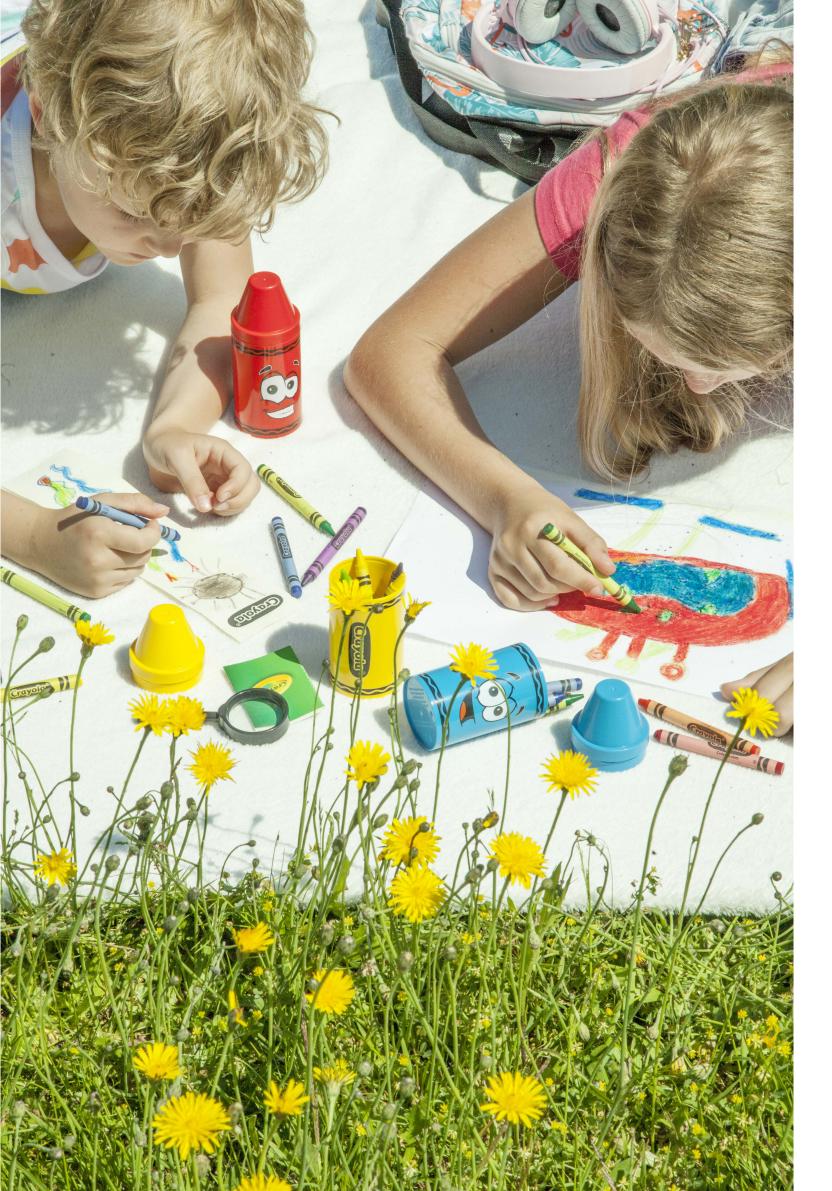

### Crayola<sup>®</sup> Tip<sup>™</sup> Storage Family

The Crayola Tip™ Storage comes 3 different sizes – suitable for the desk or on the go! The storage tips are available in a range of crayon colors and "Tip" character designs, making them a fun and practical feature in the children's room. The storage tips are available in six Crayola crayon colors and a mix – each color with its own unique Tip character design.

### Crayola® Tip<sup>TM</sup> Storage Mini

The Crayola® Tip™ Storage Mini is part of a desktop storage product range inspired by the iconic Crayola Crayons. It comes with a set of six crayons and a paper roll to draw on. It's a perfect portable storage for little artist who like to create, wherever they go! The Tip™ Storage Mini are available in six colors each with their own unique Tip character design.