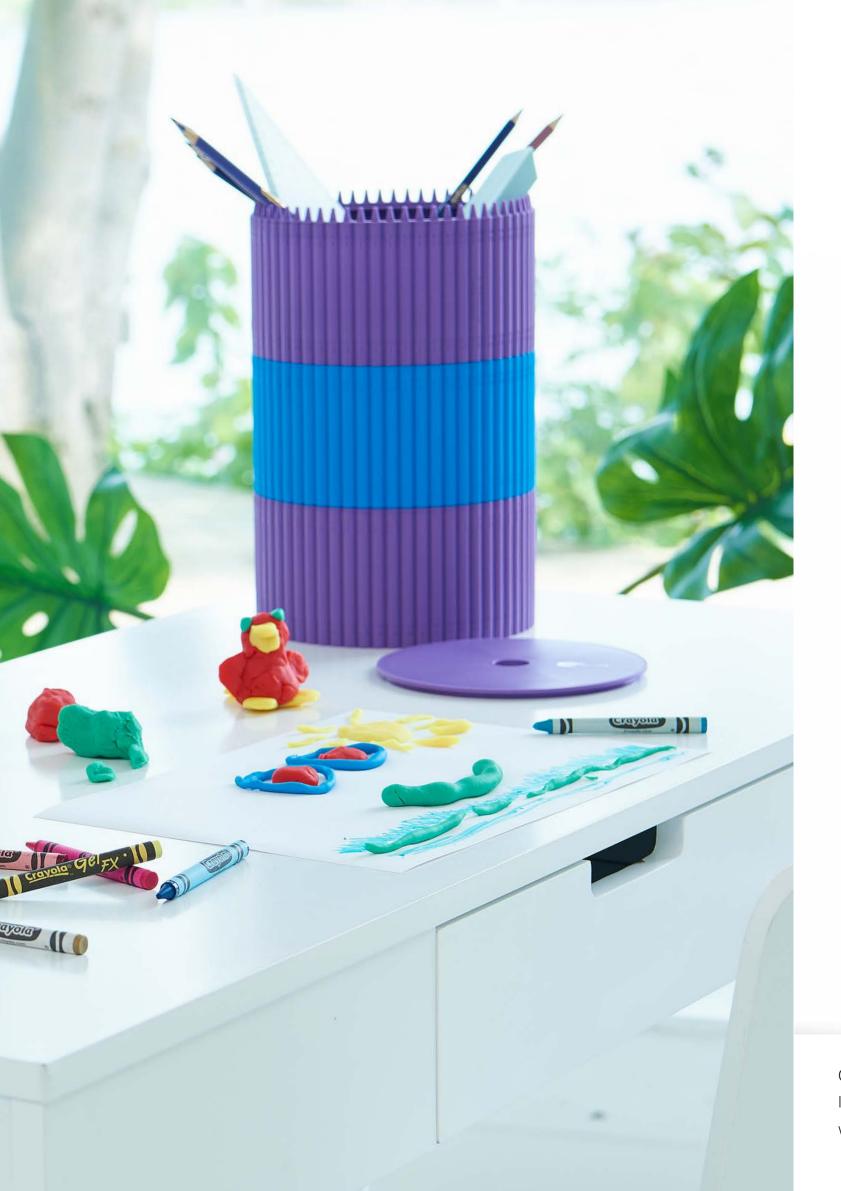

## Crayola® Crayon Cup

The Crayon Cup is available in six colors and a mix. It's compatible with the Crayola Pencil Cup, allowing kids and parents to mix and match them for practical yet fun and playful desk storage. Ideal for functional organization of all creative tools and keepsakes. The possibilities are limitless.

### Crayola® Pencil Cup

The tall version of the cup holds color pencils, creative tools and everything else needed for drawing and coloring. The Crayola® Pencil Cup is compatible with the Crayola® Crayon Cup and comes in six, vibrant colors and a mix. Practical, fun desk storage and a true design icon rolled into one.