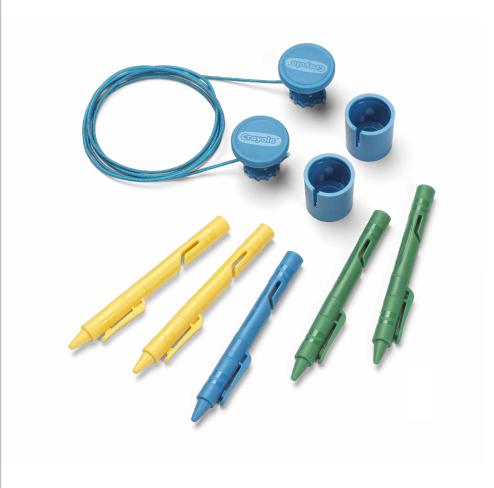

## Crayola® Crayon Clip Wall Display

The Crayola® Crayon Clip Wall Display turns the wall into a gallery of ever-changing exhibits. Versatile display for pictures, drawings, tickets, souvenirs and more, using clips shaped like Crayola crayons in size 1:1. Pack contains 5 clips and 36″/1 meter of string. Can be mounted on the wall with two screws.

Art. no.: 7412 Colli size: 6 Material: PP

**Dimensions:** 1) 11 x 8,5 x 92,5 mm / 0.43 x 0.33 x 3.64 in 2) 26,5 x 26,5 x 28 mm / 1.04 x 1.04 x 1.1 in

Colors: • • •

Art. no.: 7412 Colli size: 6 Material: PP

**Dimensions:** 1) 11 x 8,5 x 92,5 mm / 0.43 x 0.33 x 3.64 in 2) 26,5 x 26,5 x 28 mm / 1.04 x 1.04 x 1.1 in

Colors: • •

Art. no.: 7412 Colli size: 6 Material: PP

**Dimensions:** 1) 11 x 8,5 x 92,5 mm / 0.43 x 0.33 x 3.64 in 2) 26,5 x 26,5 x 28 mm / 1.04 x 1.04 x 1.1 in