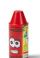

## Crayola<sup>®</sup> Tip<sup>™</sup> Storage Small

Compact, colorful and creative – the fun way to keep things and tools organized. Easy to open for children and available in 6 colors, each with their own personality and character. Fits in everywhere thanks to its compact size and can act as a toy in its own right, by itself or in a group of multiple colors.

**Art. no.:** 7406 **Colli size:** 6 **Material**: PP **Dimensions:** Ø 100 x 200,4 mm / 3.94 x 7.89 in **Colors:** ● ● ●