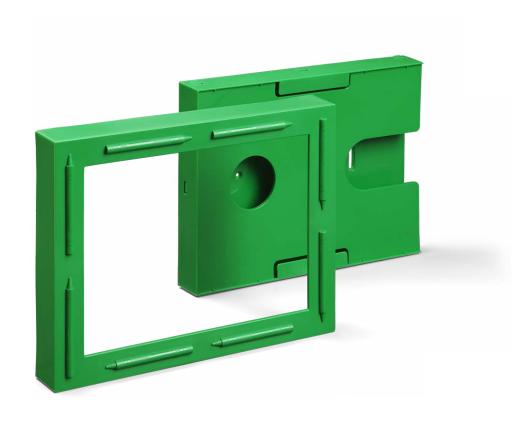

# Crayola® Show & Store Picture Frame

Welcome to your own personal art exhibition! Picture frame in happy colors, holding onto drawings and photos without glass. Fits both A4 and US letter sizes. Behind the frame you'll find practical storage space for the entire art collection. Easy to mount on the wall but can also stand by itself on a desk or a shelf.

Art. no.: 7411 Colli size: 3 Material: PP Dimensions: 315 x 236 x 49 mm / 12.4 x 9.29 x 1.92 in Colors: • • • •