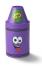

### Crayola<sup>®</sup> Tip<sup>™</sup> Storage Family

The Crayola Tip™ Storage comes 3 different sizes – suitable for the desk or on the go! The storage tips are available in a range of crayon colors and "Tip" character designs, making them a fun and practical feature in the children's room. The storage tips are available in six Crayola crayon colors and a mix – each color with its own unique Tip character design.

### Crayola® Tip<sup>TM</sup> Storage Mini

The Crayola® Tip™ Storage Mini is part of a desktop storage product range inspired by the iconic Crayola Crayons. It comes with a set of six crayons and a paper roll to draw on. It's a perfect portable storage for little artist who like to create, wherever they go! The Tip™ Storage Mini are available in six colors each with their own unique Tip character design.

**Art. no.:** 7413 **Colli size:** 6 **Material**: PP **Dimensions:** Ø 50 x 119 mm / 1.96 x 4.68 in **Colors:** ● ● ●