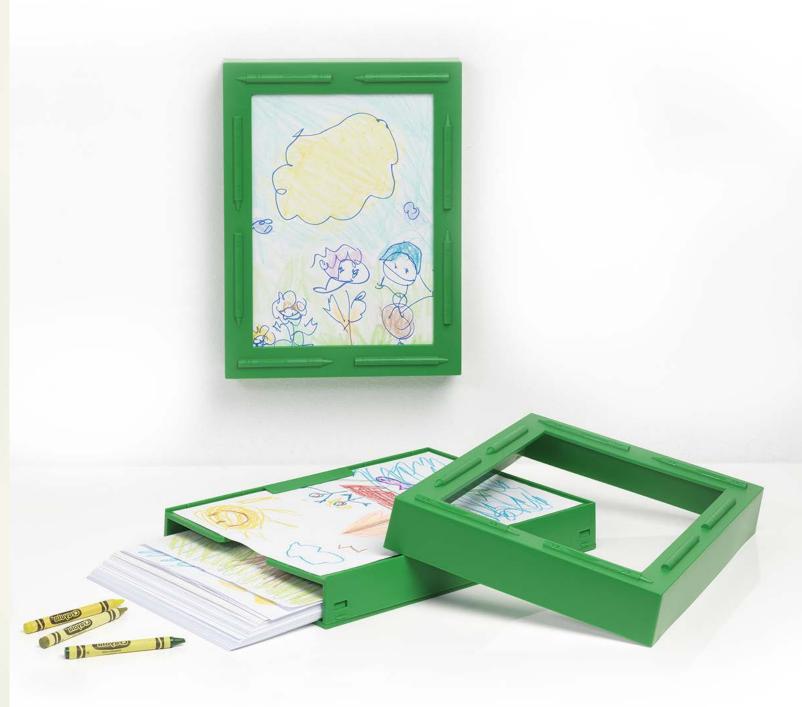

# Crayola® Show & Store Picture Frame

Welcome to your own personal art exhibition! Picture frame in happy colors, holding onto drawings and photos without glass. Fits both A4 and US letter sizes. Behind the frame you'll find practical storage space for the entire art collection. Easy to mount on the wall but can also stand by itself on a desk or a shelf.

Art. no.: 7411 Colli size: 3 Material: PP Dimensions: 315 x 236 x 49 mm / 12.4 x 9.29 x 1.92 in Colors: • • • •