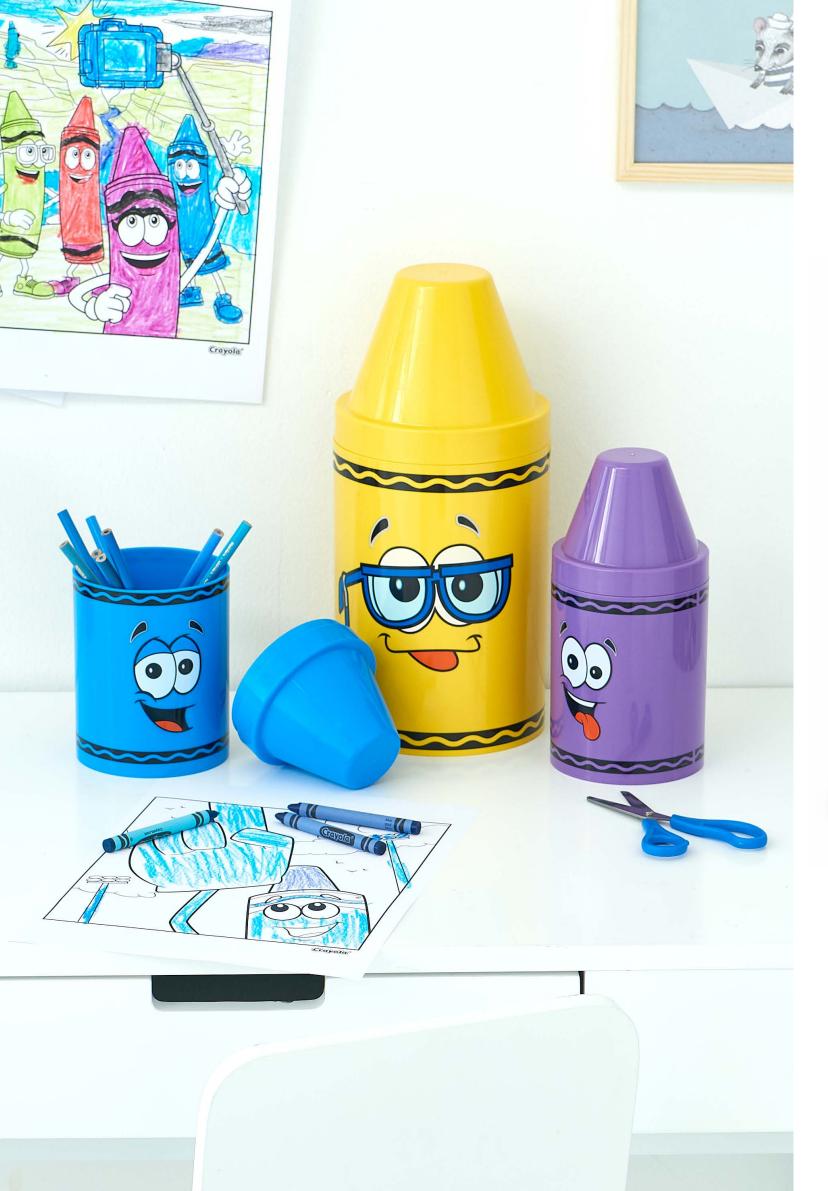

### Crayola<sup>®</sup> Tip<sup>™</sup> Storage Family

The Crayola Tip™ Storage comes 3 different sizes – suitable for the desk or on the go! The storage tips are available in a range of crayon colors and "Tip" character designs, making them a fun and practical feature in the children's room. The storage tips are available in six Crayola crayon colors and a mix – each color with its own unique Tip character design.

## Crayola<sup>®</sup> Tip<sup>™</sup> Storage Small

Compact, colorful and creative – the fun way to keep things and tools organized. Easy to open for children and available in 6 colors, each with their own personality and character. Fits in everywhere thanks to its compact size and can act as a toy in its own right, by itself or in a group of multiple colors.

## Crayola® Tip™ Storage Large

Storage products with personality and plenty of character. Available in 6 iconic Crayola® colors, each with their own design and facial expression. The lid is easily removable making the storage container perfect for children's toys, drawing tools and keepsakes. A fun and practical way to keep everything in place.

## Crayola® Crayon Cup

The Crayon Cup is available in six colors and a mix. It's compatible with the Crayola Pencil Cup, allowing kids and parents to mix and match them for practical yet fun and playful desk storage. Ideal for functional organization of all creative tools and keepsakes. The possibilities are limitless.

### Crayola® Pencil Cup

The tall version of the cup holds color pencils, creative tools and everything else needed for drawing and coloring. The Crayola® Pencil Cup is compatible with the Crayola® Crayon Cup and comes in six, vibrant colors and a mix. Practical, fun desk storage and a true design icon rolled into one.