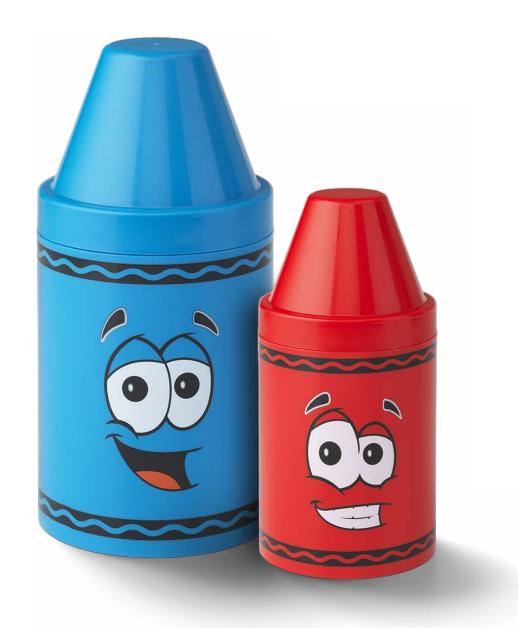

## Crayola® Tip™ Storage Large

Storage products with personality and plenty of character. Available in 6 iconic Crayola® colors, each with their own design and facial expression. The lid is easily removable making the storage container perfect for children's toys, drawing tools and keepsakes. A fun and practical way to keep everything in place.

**Art. no.:** 7405 **Colli size:** 3 **Material**: PP **Dimensions:** Ø 140 x 302,5 mm / 5.51 x 11.91 in **Colors:** ● ● ●