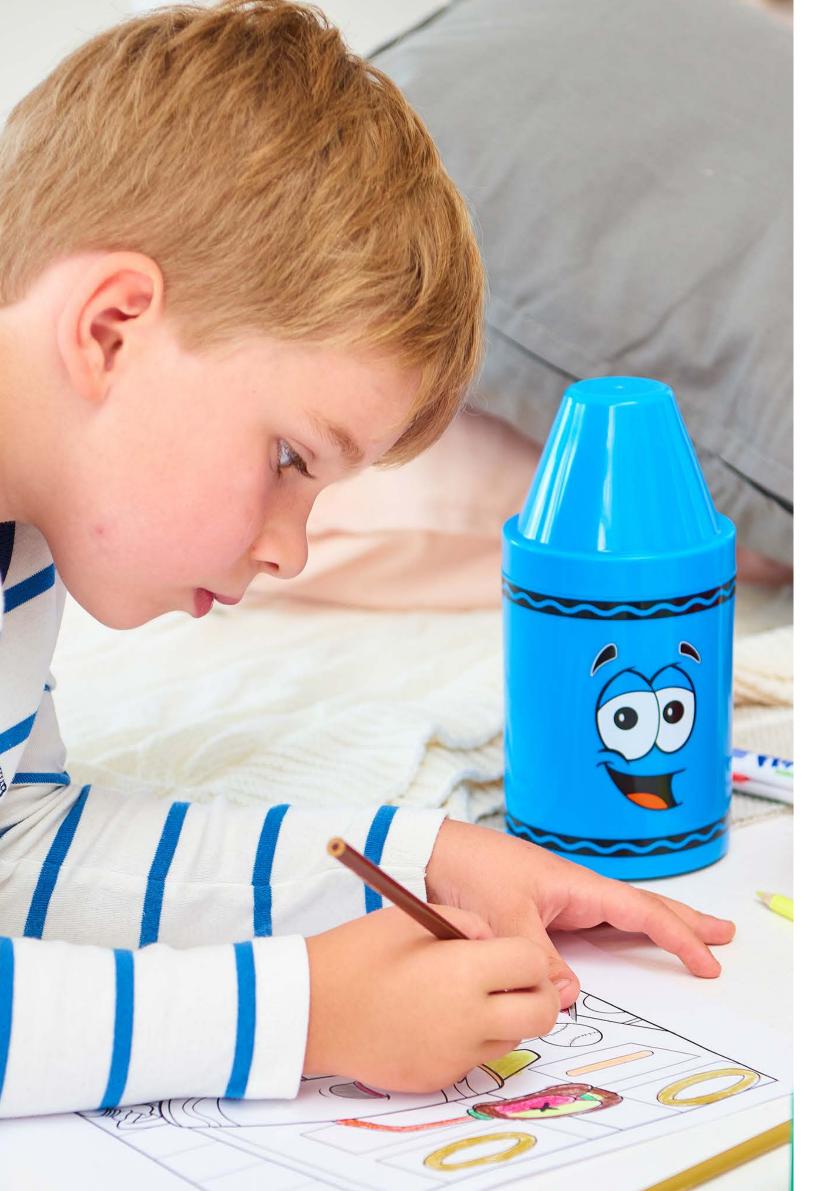

## Crayola<sup>®</sup> Tip<sup>™</sup> Storage Small

Compact, colorful and creative – the fun way to keep things and tools organized. Easy to open for children and available in 6 colors, each with their own personality and character. Fits in everywhere thanks to its compact size and can act as a toy in its own right, by itself or in a group of multiple colors.

**Art. no.:** 7406 **Colli size:** 6 **Material**: PP **Dimensions:** Ø 100 x 200,4 mm / 3.94 x 7.89 in **Colors:** ● ● ●