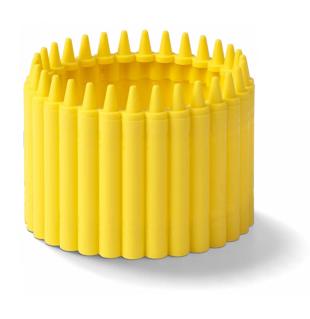

## Crayola® Crayon Cup

The Crayon Cup is available in six colors and a mix. It's compatible with the Crayola Pencil Cup, allowing kids and parents to mix and match them for practical yet fun and playful desk storage. Ideal for functional organization of all creative tools and keepsakes. The possibilities are limitless.

Art. no.: 7403 Colli size: 6 Material: PP Dimensions: Ø 89,4 x 64,5 mm / Ø 3.52 x 2.54 in Colors: ● ● ● ●