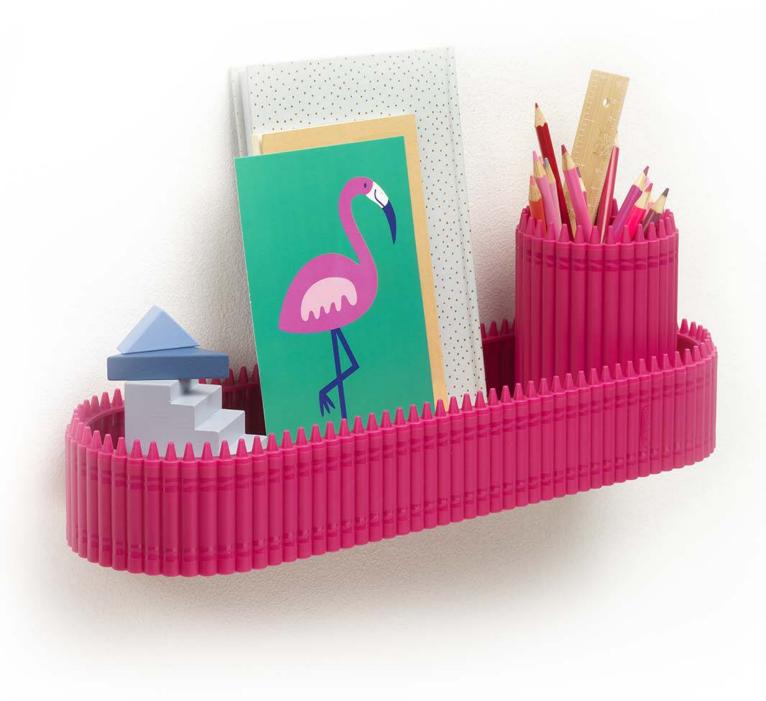

### Crayola® Crayon Shelf

The Crayola® range from Room Copenhagen makes it easy to add a splash of color and a dose of functionality to any home. The original Crayola® wall-mounted shelf is inspired by crayons size 1:1 and it's compatible with 4 Crayola® cups or Crayola® storage to keep track of crayons, pencils, small toys and trinkets.

**Art. no.:** 7410 **Colli size:** 3 **Material**: PP **Dimensions:** 395 x 123 x 63 mm / 15.55 x 4.84 x 2.48 in **Colors:** ● ● ●