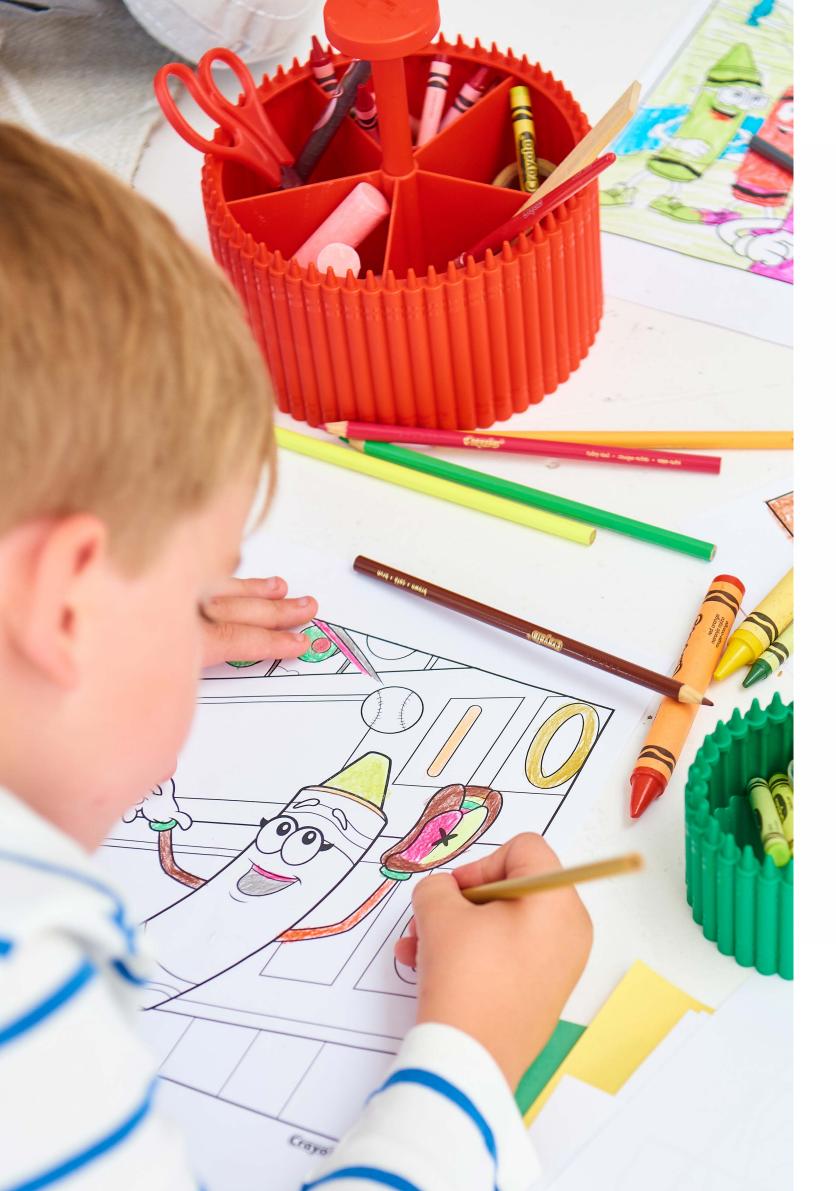

### Crayola® Round Organizer

The Crayola® Round Organizer provides functional, portable storage. Available in six colors and designed with practical dividers to separate all the creative tools, pencils and crayons. The organizer can be stacked on top of the Crayola® Round Storage Box to create fun and unique color combinations on the desk.

Art. no.: 7402 Colli size: 3 Material: PP Dimensions: Ø 170,7 x 159 mm / Ø 6.72 x 6.26 in Colors: ● ● ● ●