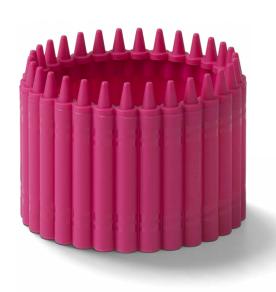

### Crayola® Round Organizer

The Crayola® Round Organizer provides functional, portable storage. Available in six colors and designed with practical dividers to separate all the creative tools, pencils and crayons. The organizer can be stacked on top of the Crayola® Round Storage Box to create fun and unique color combinations on the desk.

Art. no.: 7402 Colli size: 3 Material: PP Dimensions: Ø 170,7 x 159 mm / Ø 6.72 x 6.26 in Colors: ● ● ● ●