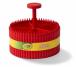

## Crayola<sup>®</sup> Tip<sup>™</sup> Storage Small

Compact, colorful and creative – the fun way to keep things and tools organized. Easy to open for children and available in 6 colors, each with their own personality and character. Fits in everywhere thanks to its compact size and can act as a toy in its own right, by itself or in a group of multiple colors.

**Art. no.:** 7406 **Colli size:** 6 **Material**: PP **Dimensions:** Ø 100 x 200,4 mm / 3.94 x 7.89 in **Colors:** ● ● ●