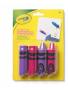

### Crayola<sup>®</sup> Tip<sup>™</sup> Storage Family

The Crayola Tip™ Storage comes 3 different sizes – suitable for the desk or on the go! The storage tips are available in a range of crayon colors and "Tip" character designs, making them a fun and practical feature in the children's room. The storage tips are available in six Crayola crayon colors and a mix – each color with its own unique Tip character design.

## Crayola<sup>®</sup> Tip<sup>™</sup> Storage Small

Compact, colorful and creative – the fun way to keep things and tools organized. Easy to open for children and available in 6 colors, each with their own personality and character. Fits in everywhere thanks to its compact size and can act as a toy in its own right, by itself or in a group of multiple colors.

**Art. no.:** 7406 **Colli size:** 6 **Material**: PP **Dimensions:** Ø 100 x 200,4 mm / 3.94 x 7.89 in **Colors:** ● ● ●