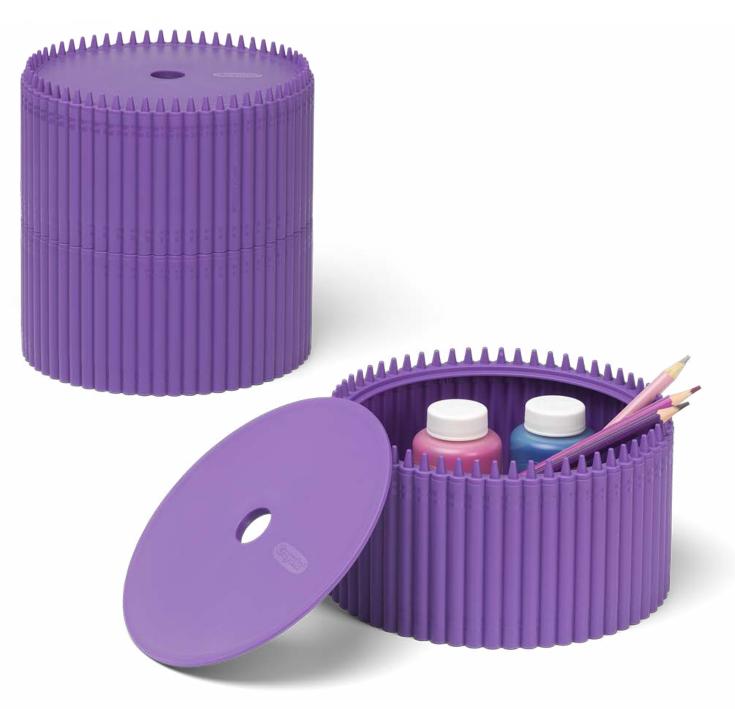

### Crayola® Round Storage Box

Convenient and colorful desktop storage, inspired by the iconic Crayola® Crayons. Available in six colors, stackable and with easy accessibility thanks to the lid with the hole. Further, the box is compatible with the Crayola® Round Organizer to create even more storage space and unique color combinations.

**Art. no.:** 7401 **Colli size:** 3 **Material**: PP **Dimensions:** Ø 170,7 x 90,5 mm / Ø 6.72 x 3.56 in **Colors:** ● ● ● ●

### Crayola® Round Organizer

The Crayola® Round Organizer provides functional, portable storage. Available in six colors and designed with practical dividers to separate all the creative tools, pencils and crayons. The organizer can be stacked on top of the Crayola® Round Storage Box to create fun and unique color combinations on the desk.

Art. no.: 7402 Colli size: 3 Material: PP Dimensions: Ø 170,7 x 159 mm / Ø 6.72 x 6.26 in Colors: ● ● ● ●