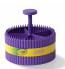

### Crayola<sup>®</sup> Tip<sup>™</sup> Storage Family

The Crayola Tip™ Storage comes 3 different sizes – suitable for the desk or on the go! The storage tips are available in a range of crayon colors and "Tip" character designs, making them a fun and practical feature in the children's room. The storage tips are available in six Crayola crayon colors and a mix – each color with its own unique Tip character design.

## Crayola<sup>®</sup> Tip<sup>™</sup> Storage Small

Compact, colorful and creative – the fun way to keep things and tools organized. Easy to open for children and available in 6 colors, each with their own personality and character. Fits in everywhere thanks to its compact size and can act as a toy in its own right, by itself or in a group of multiple colors.

## Crayola® Tip™ Storage Large

Storage products with personality and plenty of character. Available in 6 iconic Crayola® colors, each with their own design and facial expression. The lid is easily removable making the storage container perfect for children's toys, drawing tools and keepsakes. A fun and practical way to keep everything in place.