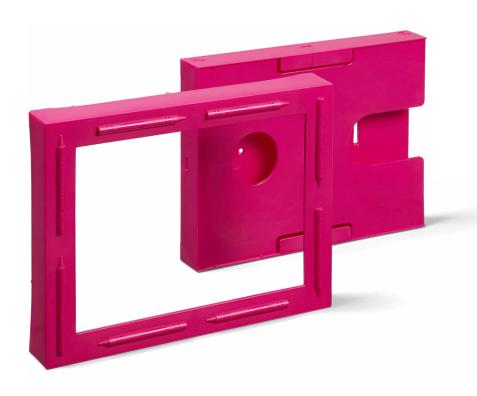

# Crayola® Show & Store Picture Frame

Welcome to your own personal art exhibition! Picture frame in happy colors, holding onto drawings and photos without glass. Fits both A4 and US letter sizes. Behind the frame you'll find practical storage space for the entire art collection. Easy to mount on the wall but can also stand by itself on a desk or a shelf.

Art. no.: 7411 Colli size: 3 Material: PP Dimensions: 315 x 236 x 49 mm / 12.4 x 9.29 x 1.92 in Colors: • • • •