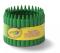

## Crayola® Crayon Cup

The Crayon Cup is available in six colors and a mix. It's compatible with the Crayola Pencil Cup, allowing kids and parents to mix and match them for practical yet fun and playful desk storage. Ideal for functional organization of all creative tools and keepsakes. The possibilities are limitless.

Art. no.: 7403 Colli size: 6 Material: PP Dimensions: Ø 89,4 x 64,5 mm / Ø 3.52 x 2.54 in Colors: ● ● ● ●