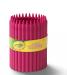

### Crayola<sup>®</sup> Tip<sup>™</sup> Storage Family

The Crayola Tip™ Storage comes 3 different sizes – suitable for the desk or on the go! The storage tips are available in a range of crayon colors and "Tip" character designs, making them a fun and practical feature in the children's room. The storage tips are available in six Crayola crayon colors and a mix – each color with its own unique Tip character design.

## Crayola® Tip™ Storage Large

Storage products with personality and plenty of character. Available in 6 iconic Crayola® colors, each with their own design and facial expression. The lid is easily removable making the storage container perfect for children's toys, drawing tools and keepsakes. A fun and practical way to keep everything in place.

**Art. no.:** 7405 **Colli size:** 3 **Material**: PP **Dimensions:** Ø 140 x 302,5 mm / 5.51 x 11.91 in **Colors:** ● ● ●