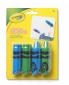

### Crayola<sup>®</sup> Tip<sup>™</sup> Storage Family

The Crayola Tip™ Storage comes 3 different sizes – suitable for the desk or on the go! The storage tips are available in a range of crayon colors and "Tip" character designs, making them a fun and practical feature in the children's room. The storage tips are available in six Crayola crayon colors and a mix – each color with its own unique Tip character design.

### Crayola® Tip<sup>TM</sup> Storage Mini

The Crayola® Tip™ Storage Mini is part of a desktop storage product range inspired by the iconic Crayola Crayons. It comes with a set of six crayons and a paper roll to draw on. It's a perfect portable storage for little artist who like to create, wherever they go! The Tip™ Storage Mini are available in six colors each with their own unique Tip character design.

**Art. no.:** 7413 **Colli size:** 6 **Material**: PP **Dimensions:** Ø 50 x 119 mm / 1.96 x 4.68 in **Colors:** ● ● ●