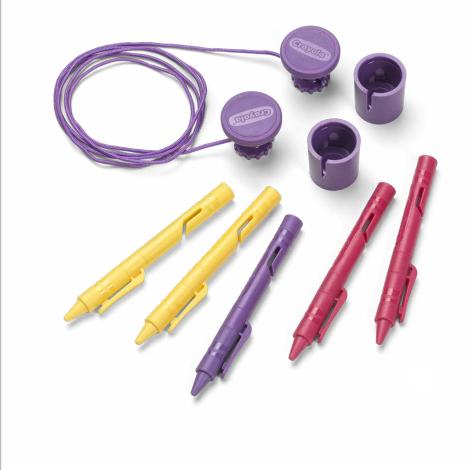

## Crayola® Crayon Clip Wall Display

The Crayola® Crayon Clip Wall Display turns the wall into a gallery of ever-changing exhibits. Versatile display for pictures, drawings, tickets, souvenirs and more, using clips shaped like Crayola crayons in size 1:1. Pack contains 5 clips and 36″/1 meter of string. Can be mounted on the wall with two screws.

Art. no.: 7412 Colli size: 6 Material: PP

**Dimensions:** 1) 11 x 8,5 x 92,5 mm / 0.43 x 0.33 x 3.64 in 2) 26,5 x 26,5 x 28 mm / 1.04 x 1.04 x 1.1 in

Colors: • • •

Art. no.: 7412 Colli size: 6 Material: PP