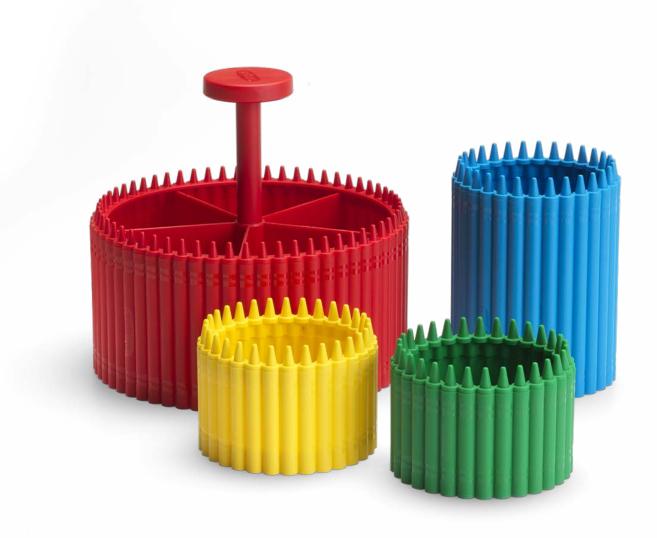

### Crayola® Round Organizer

The Crayola® Round Organizer provides functional, portable storage. Available in six colors and designed with practical dividers to separate all the creative tools, pencils and crayons. The organizer can be stacked on top of the Crayola® Round Storage Box to create fun and unique color combinations on the desk.

Art. no.: 7402 Colli size: 3 Material: PP Dimensions: Ø 170,7 x 159 mm / Ø 6.72 x 6.26 in Colors: ● ● ● ●