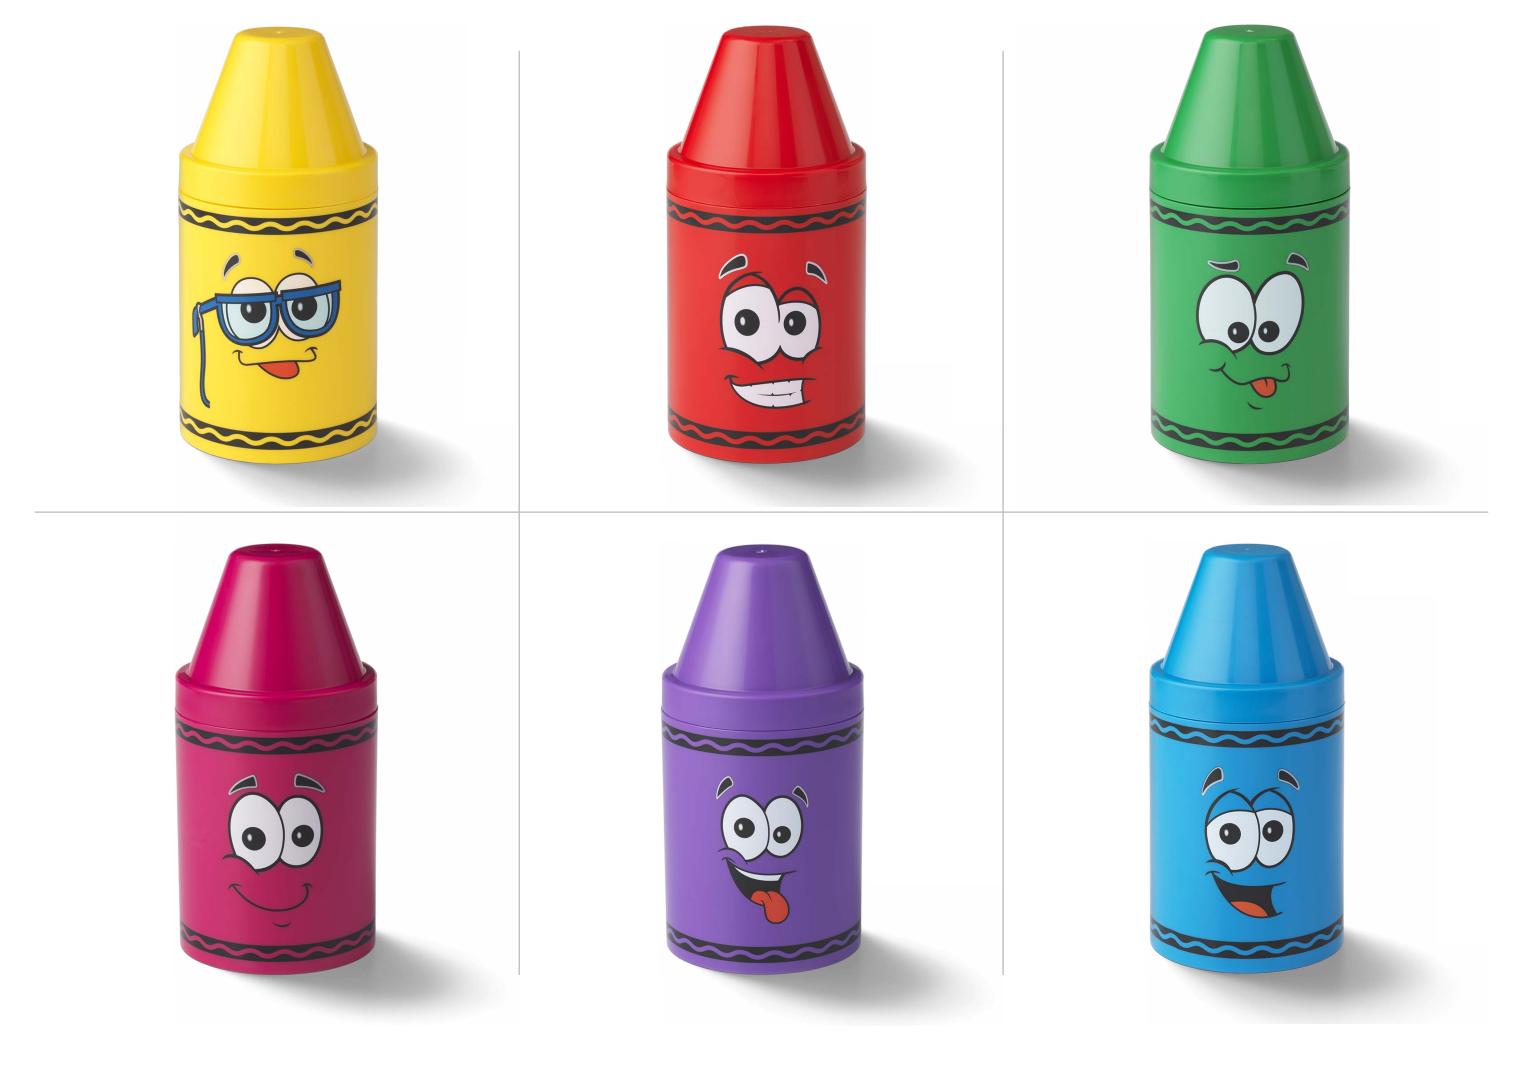

### Crayola<sup>®</sup> Tip<sup>™</sup> Storage Family

The Crayola Tip™ Storage comes 3 different sizes – suitable for the desk or on the go! The storage tips are available in a range of crayon colors and "Tip" character designs, making them a fun and practical feature in the children's room. The storage tips are available in six Crayola crayon colors and a mix – each color with its own unique Tip character design.

## Crayola<sup>®</sup> Tip<sup>™</sup> Storage Small

Compact, colorful and creative – the fun way to keep things and tools organized. Easy to open for children and available in 6 colors, each with their own personality and character. Fits in everywhere thanks to its compact size and can act as a toy in its own right, by itself or in a group of multiple colors.

## Crayola® Tip™ Storage Large

Storage products with personality and plenty of character. Available in 6 iconic Crayola® colors, each with their own design and facial expression. The lid is easily removable making the storage container perfect for children's toys, drawing tools and keepsakes. A fun and practical way to keep everything in place.