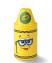

### Crayola<sup>®</sup> Tip<sup>™</sup> Storage Family

The Crayola Tip™ Storage comes 3 different sizes – suitable for the desk or on the go! The storage tips are available in a range of crayon colors and "Tip" character designs, making them a fun and practical feature in the children's room. The storage tips are available in six Crayola crayon colors and a mix – each color with its own unique Tip character design.

### Crayola® Tip<sup>TM</sup> Storage Mini

The Crayola® Tip™ Storage Mini is part of a desktop storage product range inspired by the iconic Crayola Crayons. It comes with a set of six crayons and a paper roll to draw on. It's a perfect portable storage for little artist who like to create, wherever they go! The Tip™ Storage Mini are available in six colors each with their own unique Tip character design.

**Art. no.:** 7413 **Colli size:** 6 **Material**: PP **Dimensions:** Ø 50 x 119 mm / 1.96 x 4.68 in **Colors:** ● ● ●