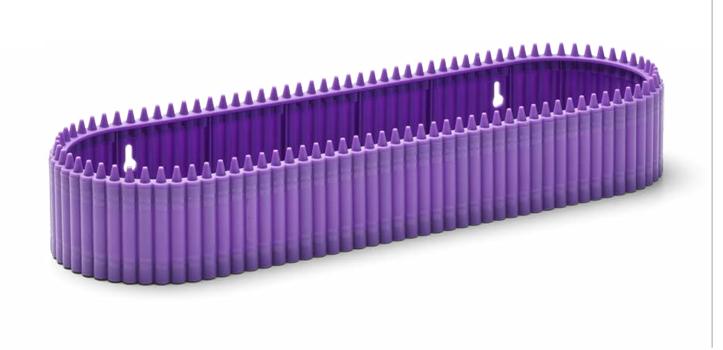

### Crayola® Crayon Shelf

The Crayola® range from Room Copenhagen makes it easy to add a splash of color and a dose of functionality to any home. The original Crayola® wall-mounted shelf is inspired by crayons size 1:1 and it's compatible with 4 Crayola® cups or Crayola® storage to keep track of crayons, pencils, small toys and trinkets.

**Art. no.:** 7410 **Colli size:** 3 **Material**: PP **Dimensions:** 395 x 123 x 63 mm / 15.55 x 4.84 x 2.48 in **Colors:** ● ● ●