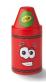

## Crayola<sup>®</sup> Tip<sup>™</sup> Storage Small

Compact, colorful and creative – the fun way to keep things and tools organized. Easy to open for children and available in 6 colors, each with their own personality and character. Fits in everywhere thanks to its compact size and can act as a toy in its own right, by itself or in a group of multiple colors.

**Art. no.:** 7406 **Colli size:** 6 **Material**: PP **Dimensions:** Ø 100 x 200,4 mm / 3.94 x 7.89 in **Colors:** ● ● ●