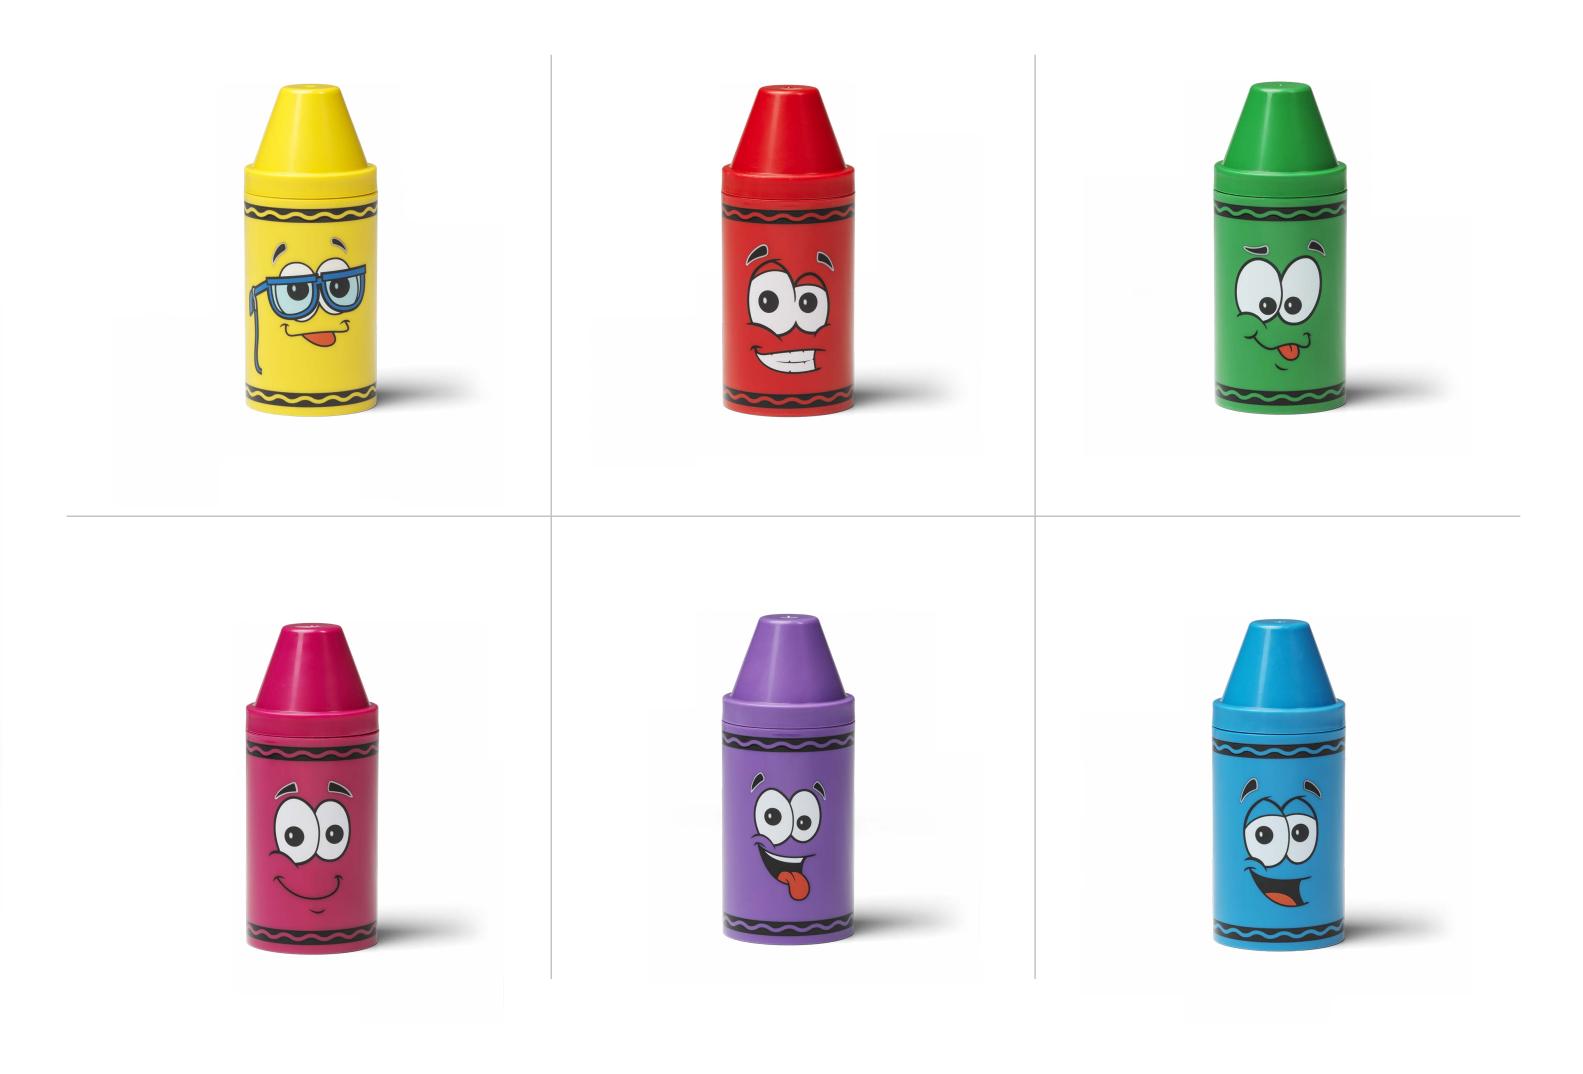

### Crayola<sup>®</sup> Tip<sup>™</sup> Storage Family

The Crayola Tip™ Storage comes 3 different sizes – suitable for the desk or on the go! The storage tips are available in a range of crayon colors and "Tip" character designs, making them a fun and practical feature in the children's room. The storage tips are available in six Crayola crayon colors and a mix – each color with its own unique Tip character design.

## Crayola<sup>®</sup> Tip<sup>™</sup> Storage Small

Compact, colorful and creative – the fun way to keep things and tools organized. Easy to open for children and available in 6 colors, each with their own personality and character. Fits in everywhere thanks to its compact size and can act as a toy in its own right, by itself or in a group of multiple colors.

## Crayola® Tip™ Storage Large

Storage products with personality and plenty of character. Available in 6 iconic Crayola® colors, each with their own design and facial expression. The lid is easily removable making the storage container perfect for children's toys, drawing tools and keepsakes. A fun and practical way to keep everything in place.