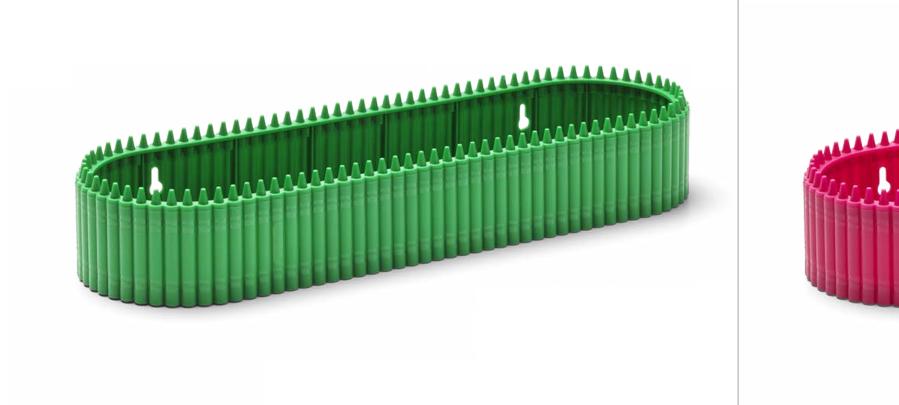

### Crayola® Crayon Shelf

The Crayola® range from Room Copenhagen makes it easy to add a splash of color and a dose of functionality to any home. The original Crayola® wall-mounted shelf is inspired by crayons size 1:1 and it's compatible with 4 Crayola® cups or Crayola® storage to keep track of crayons, pencils, small toys and trinkets.

**Art. no.:** 7410 **Colli size:** 3 **Material**: PP **Dimensions:** 395 x 123 x 63 mm / 15.55 x 4.84 x 2.48 in **Colors:** ● ● ●