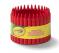

## Crayola® Crayon Cup

The Crayon Cup is available in six colors and a mix. It's compatible with the Crayola Pencil Cup, allowing kids and parents to mix and match them for practical yet fun and playful desk storage. Ideal for functional organization of all creative tools and keepsakes. The possibilities are limitless.

Art. no.: 7403 Colli size: 6 Material: PP Dimensions: Ø 89,4 x 64,5 mm / Ø 3.52 x 2.54 in Colors: ● ● ● ●