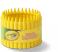

## Crayola® Crayon Cup

The Crayon Cup is available in six colors and a mix. It's compatible with the Crayola Pencil Cup, allowing kids and parents to mix and match them for practical yet fun and playful desk storage. Ideal for functional organization of all creative tools and keepsakes. The possibilities are limitless.

Art. no.: 7403 Colli size: 6 Material: PP Dimensions: Ø 89,4 x 64,5 mm / Ø 3.52 x 2.54 in Colors: ● ● ● ●