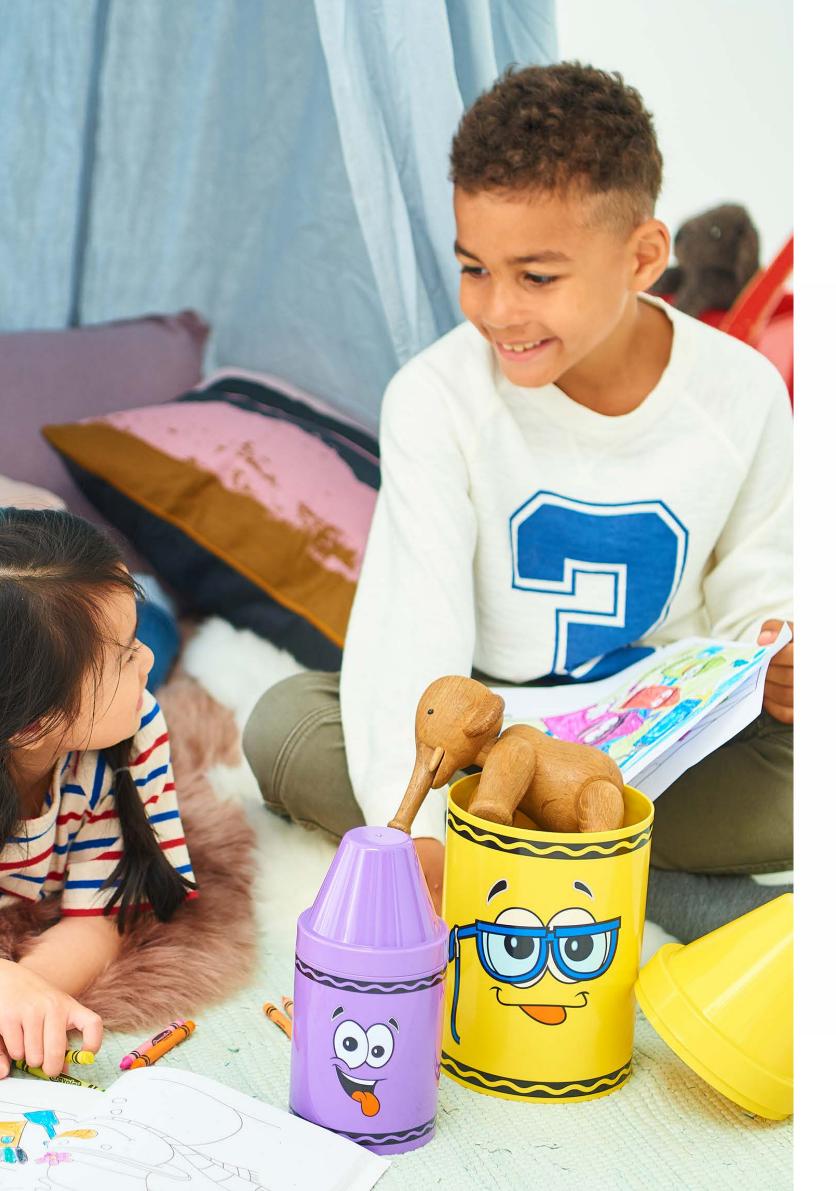

### Crayola<sup>®</sup> Tip<sup>™</sup> Storage Family

The Crayola Tip™ Storage comes 3 different sizes – suitable for the desk or on the go! The storage tips are available in a range of crayon colors and "Tip" character designs, making them a fun and practical feature in the children's room. The storage tips are available in six Crayola crayon colors and a mix – each color with its own unique Tip character design.

## Crayola<sup>®</sup> Tip<sup>™</sup> Storage Small

Compact, colorful and creative – the fun way to keep things and tools organized. Easy to open for children and available in 6 colors, each with their own personality and character. Fits in everywhere thanks to its compact size and can act as a toy in its own right, by itself or in a group of multiple colors.

## Crayola® Tip™ Storage Large

Storage products with personality and plenty of character. Available in 6 iconic Crayola® colors, each with their own design and facial expression. The lid is easily removable making the storage container perfect for children's toys, drawing tools and keepsakes. A fun and practical way to keep everything in place.