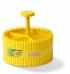

### Crayola® Round Organizer

The Crayola® Round Organizer provides functional, portable storage. Available in six colors and designed with practical dividers to separate all the creative tools, pencils and crayons. The organizer can be stacked on top of the Crayola® Round Storage Box to create fun and unique color combinations on the desk.

Art. no.: 7402 Colli size: 3 Material: PP Dimensions: Ø 170,7 x 159 mm / Ø 6.72 x 6.26 in Colors: ● ● ● ●