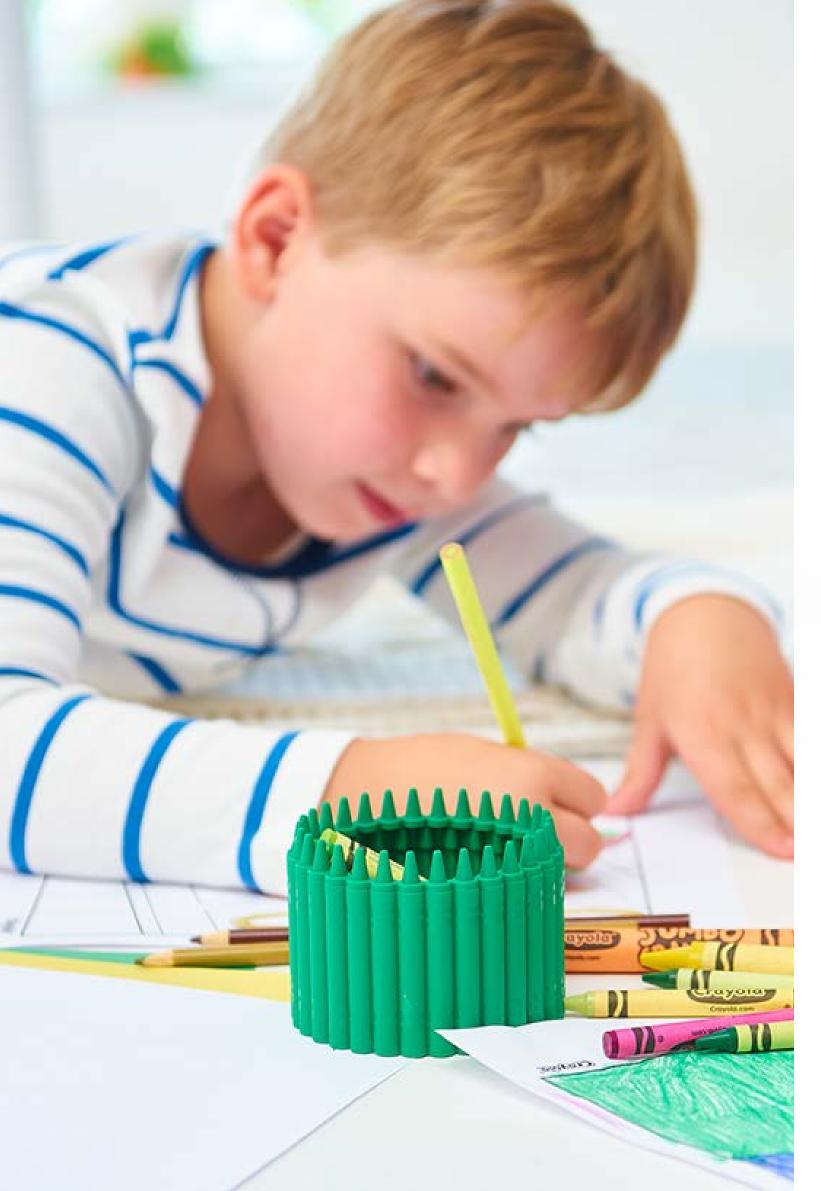

## Crayola® Crayon Cup

The Crayon Cup is available in six colors and a mix. It's compatible with the Crayola Pencil Cup, allowing kids and parents to mix and match them for practical yet fun and playful desk storage. Ideal for functional organization of all creative tools and keepsakes. The possibilities are limitless.

### Crayola® Pencil Cup

The tall version of the cup holds color pencils, creative tools and everything else needed for drawing and coloring. The Crayola® Pencil Cup is compatible with the Crayola® Crayon Cup and comes in six, vibrant colors and a mix. Practical, fun desk storage and a true design icon rolled into one.