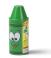

## Crayola® Tip™ Storage Large

Storage products with personality and plenty of character. Available in 6 iconic Crayola® colors, each with their own design and facial expression. The lid is easily removable making the storage container perfect for children's toys, drawing tools and keepsakes. A fun and practical way to keep everything in place.

**Art. no.:** 7405 **Colli size:** 3 **Material**: PP **Dimensions:** Ø 140 x 302,5 mm / 5.51 x 11.91 in **Colors:** ● ● ●