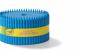

### Crayola® Round Organizer

The Crayola® Round Organizer provides functional, portable storage. Available in six colors and designed with practical dividers to separate all the creative tools, pencils and crayons. The organizer can be stacked on top of the Crayola® Round Storage Box to create fun and unique color combinations on the desk.

Art. no.: 7402 Colli size: 3 Material: PP Dimensions: Ø 170,7 x 159 mm / Ø 6.72 x 6.26 in Colors: ● ● ● ●

### Crayola® Round Storage Box

Convenient and colorful desktop storage, inspired by the iconic Crayola® Crayons. Available in six colors, stackable and with easy accessibility thanks to the lid with the hole. Further, the box is compatible with the Crayola® Round Organizer to create even more storage space and unique color combinations.

**Art. no.:** 7401 **Colli size:** 3 **Material**: PP **Dimensions:** Ø 170,7 x 90,5 mm / Ø 6.72 x 3.56 in **Colors:** ● ● ● ●