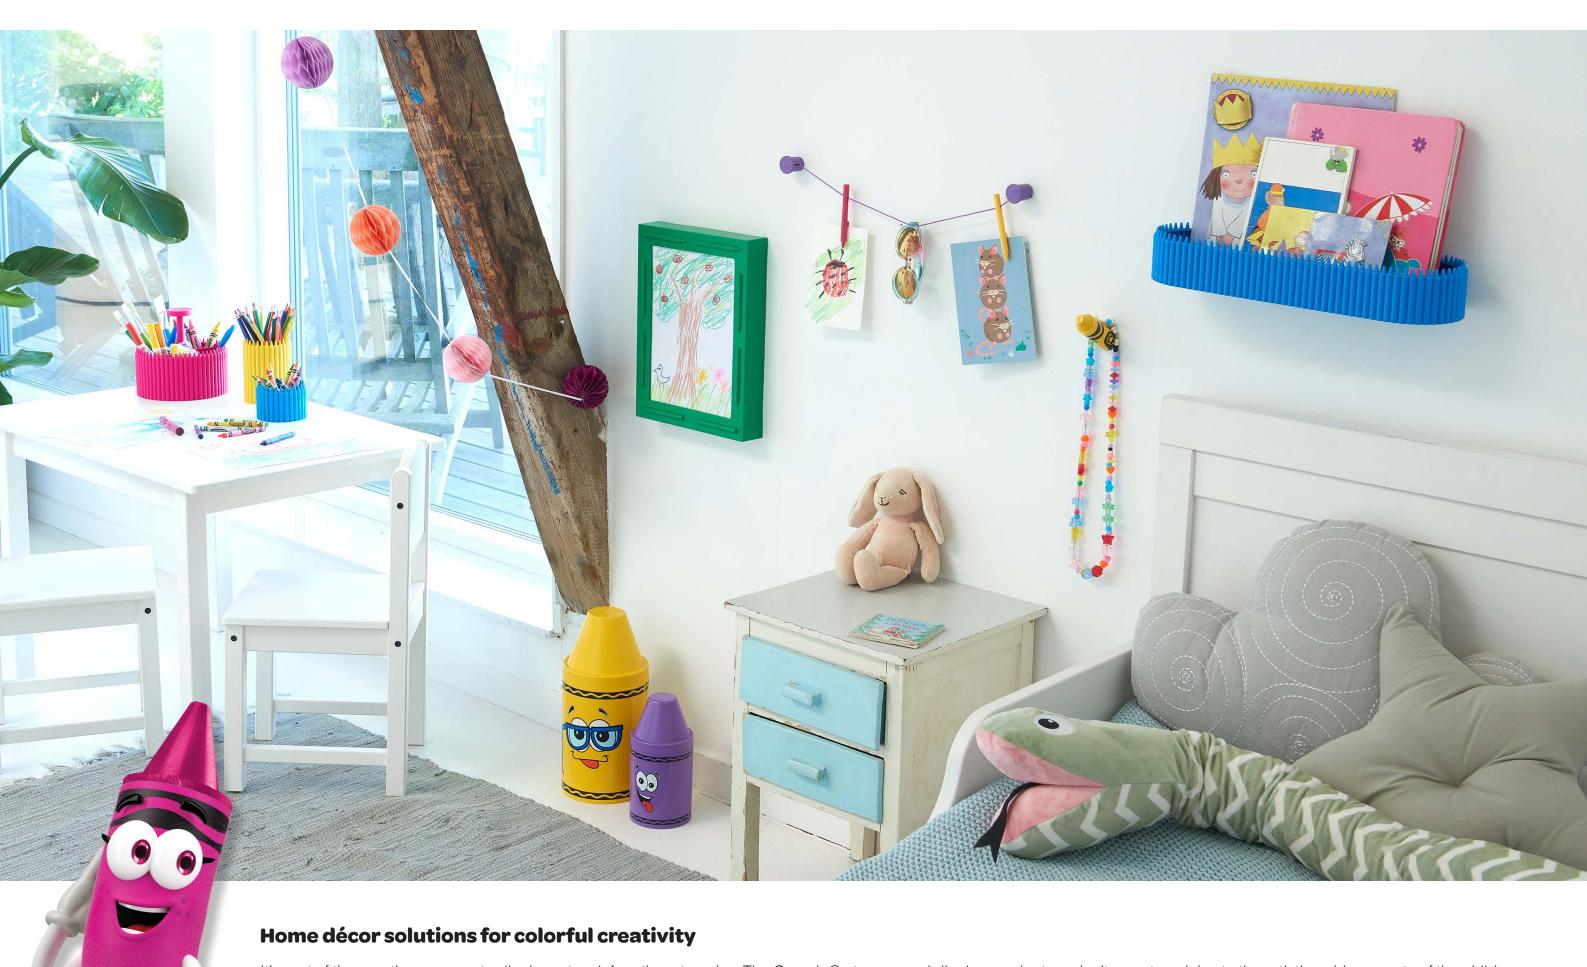

## It's part of the creative process to display artwork for others to enjoy. The Crayola® storage and display products make it easy to celebrate the artistic achievements of the children and the picture frame also provides practical storage space for drawings and photos.

### Crayola® Crayon Shelf

The Crayola® range from Room Copenhagen makes it easy to add a splash of color and a dose of functionality to any home. The original Crayola® wall-mounted shelf is inspired by crayons size 1:1 and it's compatible with 4 Crayola® cups or Crayola® storage to keep track of crayons, pencils, small toys and trinkets.

# Crayola® Show & Store Picture Frame

Welcome to your own personal art exhibition! Picture frame in happy colors, holding onto drawings and photos without glass. Fits both A4 and US letter sizes. Behind the frame you'll find practical storage space for the entire art collection. Easy to mount on the wall but can also stand by itself on a desk or a shelf.

## Crayola® Crayon Clip Wall Display

The Crayola® Crayon Clip Wall Display turns the wall into a gallery of ever-changing exhibits. Versatile display for pictures, drawings, tickets, souvenirs and more, using clips shaped like Crayola crayons in size 1:1. Pack contains 5 clips and 36″/1 meter of string. Can be mounted on the wall with two screws.