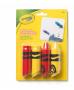

## Crayola® Crayon Clip Wall Display

The Crayola® Crayon Clip Wall Display turns the wall into a gallery of ever-changing exhibits. Versatile display for pictures, drawings, tickets, souvenirs and more, using clips shaped like Crayola crayons in size 1:1. Pack contains 5 clips and 36″/1 meter of string. Can be mounted on the wall with two screws.

Art. no.: 7412 Colli size: 6 Material: PP

**Dimensions:** 1) 11 x 8,5 x 92,5 mm / 0.43 x 0.33 x 3.64 in 2) 26,5 x 26,5 x 28 mm / 1.04 x 1.04 x 1.1 in

Colors: • • •

Art. no.: 7412 Colli size: 6 Material: PP

**Dimensions:** 1) 11 x 8,5 x 92,5 mm / 0.43 x 0.33 x 3.64 in 2) 26,5 x 26,5 x 28 mm / 1.04 x 1.04 x 1.1 in

Colors: • •

Art. no.: 7412 Colli size: 6 Material: PP

**Dimensions:** 1) 11 x 8,5 x 92,5 mm / 0.43 x 0.33 x 3.64 in 2) 26,5 x 26,5 x 28 mm / 1.04 x 1.04 x 1.1 in