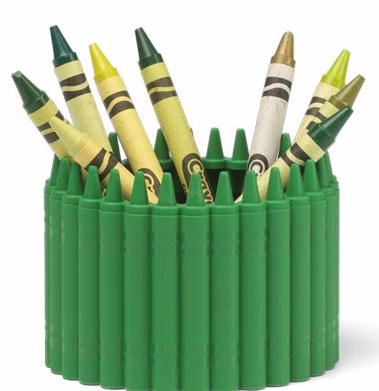

## Crayola® Crayon Cup

The Crayon Cup is available in six colors and a mix. It's compatible with the Crayola Pencil Cup, allowing kids and parents to mix and match them for practical yet fun and playful desk storage. Ideal for functional organization of all creative tools and keepsakes. The possibilities are limitless.

Art. no.: 7403 Colli size: 6 Material: PP Dimensions: Ø 89,4 x 64,5 mm / Ø 3.52 x 2.54 in Colors: ● ● ● ●