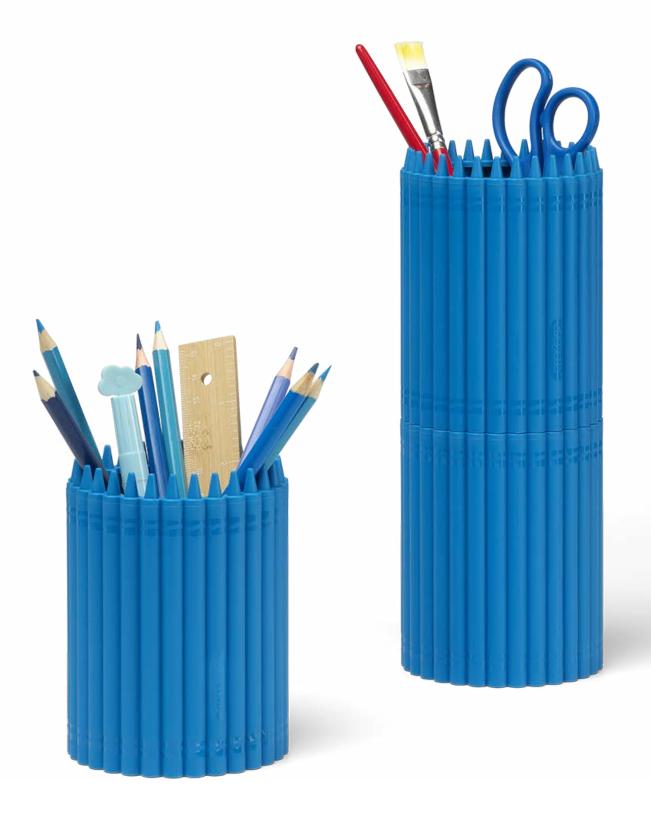

### Crayola® Pencil Cup

The tall version of the cup holds color pencils, creative tools and everything else needed for drawing and coloring. The Crayola® Pencil Cup is compatible with the Crayola® Crayon Cup and comes in six, vibrant colors and a mix. Practical, fun desk storage and a true design icon rolled into one.

**Art. no.:** 7404 **Colli size:** 6 **Material**: PP **Dimensions:** Ø 89,4 x 120 mm / Ø 3.52 x 4.72 in **Colors:** ● ● ● ●