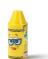

## Crayola<sup>®</sup> Tip<sup>™</sup> Storage Small

Compact, colorful and creative – the fun way to keep things and tools organized. Easy to open for children and available in 6 colors, each with their own personality and character. Fits in everywhere thanks to its compact size and can act as a toy in its own right, by itself or in a group of multiple colors.

**Art. no.:** 7406 **Colli size:** 6 **Material**: PP **Dimensions:** Ø 100 x 200,4 mm / 3.94 x 7.89 in **Colors:** ● ● ●