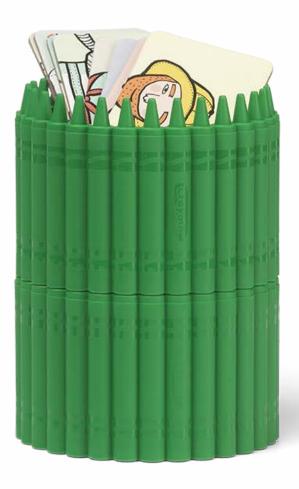

### Crayola® Pencil Cup

The tall version of the cup holds color pencils, creative tools and everything else needed for drawing and coloring. The Crayola® Pencil Cup is compatible with the Crayola® Crayon Cup and comes in six, vibrant colors and a mix. Practical, fun desk storage and a true design icon rolled into one.

**Art. no.:** 7404 **Colli size:** 6 **Material**: PP **Dimensions:** Ø 89,4 x 120 mm / Ø 3.52 x 4.72 in **Colors:** ● ● ● ●