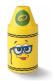

### Crayola® Tip<sup>TM</sup> Storage Mini

The Crayola® Tip™ Storage Mini is part of a desktop storage product range inspired by the iconic Crayola Crayons. It comes with a set of six crayons and a paper roll to draw on. It's a perfect portable storage for little artist who like to create, wherever they go! The Tip™ Storage Mini are available in six colors each with their own unique Tip character design.

**Art. no.:** 7413 **Colli size:** 6 **Material**: PP **Dimensions:** Ø 50 x 119 mm / 1.96 x 4.68 in **Colors:** ● ● ●