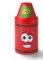

### Crayola<sup>®</sup> Tip<sup>™</sup> Storage Family

The Crayola Tip™ Storage comes 3 different sizes – suitable for the desk or on the go! The storage tips are available in a range of crayon colors and "Tip" character designs, making them a fun and practical feature in the children's room. The storage tips are available in six Crayola crayon colors and a mix – each color with its own unique Tip character design.

## Crayola® Tip™ Storage Large

Storage products with personality and plenty of character. Available in 6 iconic Crayola® colors, each with their own design and facial expression. The lid is easily removable making the storage container perfect for children's toys, drawing tools and keepsakes. A fun and practical way to keep everything in place.

**Art. no.:** 7405 **Colli size:** 3 **Material**: PP **Dimensions:** Ø 140 x 302,5 mm / 5.51 x 11.91 in **Colors:** ● ● ●