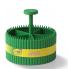

### Crayola® Round Organizer

The Crayola® Round Organizer provides functional, portable storage. Available in six colors and designed with practical dividers to separate all the creative tools, pencils and crayons. The organizer can be stacked on top of the Crayola® Round Storage Box to create fun and unique color combinations on the desk.

Art. no.: 7402 Colli size: 3 Material: PP Dimensions: Ø 170,7 x 159 mm / Ø 6.72 x 6.26 in Colors: ● ● ● ●