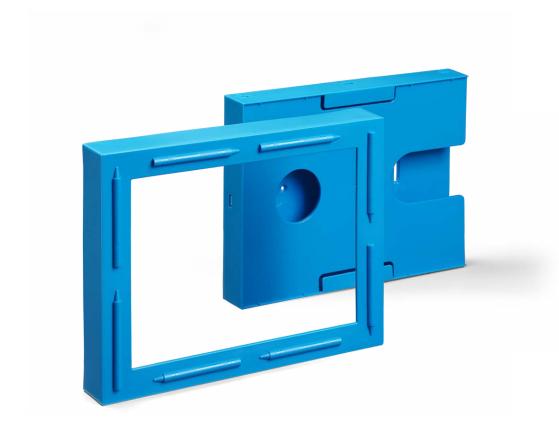

# Crayola® Show & Store Picture Frame

Welcome to your own personal art exhibition! Picture frame in happy colors, holding onto drawings and photos without glass. Fits both A4 and US letter sizes. Behind the frame you'll find practical storage space for the entire art collection. Easy to mount on the wall but can also stand by itself on a desk or a shelf.

Art. no.: 7411 Colli size: 3 Material: PP Dimensions: 315 x 236 x 49 mm / 12.4 x 9.29 x 1.92 in Colors: • • • •