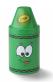

## Crayola® Tip™ Storage Large

Storage products with personality and plenty of character. Available in 6 iconic Crayola® colors, each with their own design and facial expression. The lid is easily removable making the storage container perfect for children's toys, drawing tools and keepsakes. A fun and practical way to keep everything in place.

**Art. no.:** 7405 **Colli size:** 3 **Material**: PP **Dimensions:** Ø 140 x 302,5 mm / 5.51 x 11.91 in **Colors:** ● ● ●