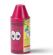

## Crayola<sup>®</sup> Tip<sup>™</sup> Storage Small

Compact, colorful and creative – the fun way to keep things and tools organized. Easy to open for children and available in 6 colors, each with their own personality and character. Fits in everywhere thanks to its compact size and can act as a toy in its own right, by itself or in a group of multiple colors.

**Art. no.:** 7406 **Colli size:** 6 **Material**: PP **Dimensions:** Ø 100 x 200,4 mm / 3.94 x 7.89 in **Colors:** ● ● ●