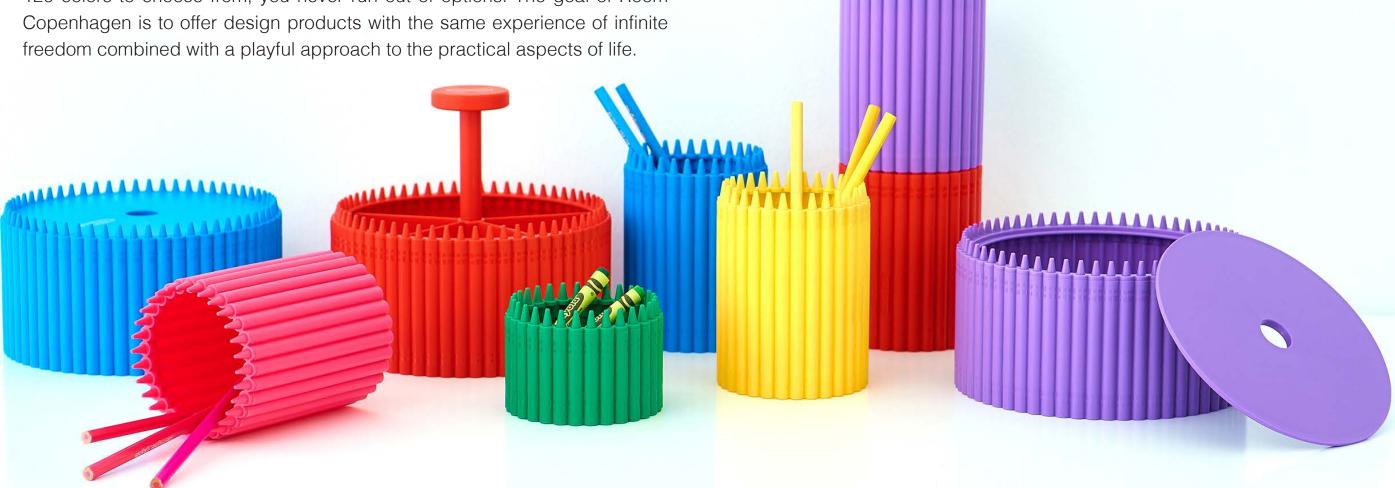

If your childhood has been full of colors, it may also have been filled with Crayola®. More than 3 billion Crayola crayons are sold each year and with over 120 colors to choose from, you never run out of options. The goal of Room Copenhagen is to offer design products with the same experience of infinite freedom combined with a playful approach to the practical aspects of life.

## Crayola® Crayon Cup

The Crayon Cup is available in six colors and a mix. It's compatible with the Crayola Pencil Cup, allowing kids and parents to mix and match them for practical yet fun and playful desk storage. Ideal for functional organization of all creative tools and keepsakes. The possibilities are limitless.

### Crayola® Pencil Cup

The tall version of the cup holds color pencils, creative tools and everything else needed for drawing and coloring. The Crayola® Pencil Cup is compatible with the Crayola® Crayon Cup and comes in six, vibrant colors and a mix. Practical, fun desk storage and a true design icon rolled into one.