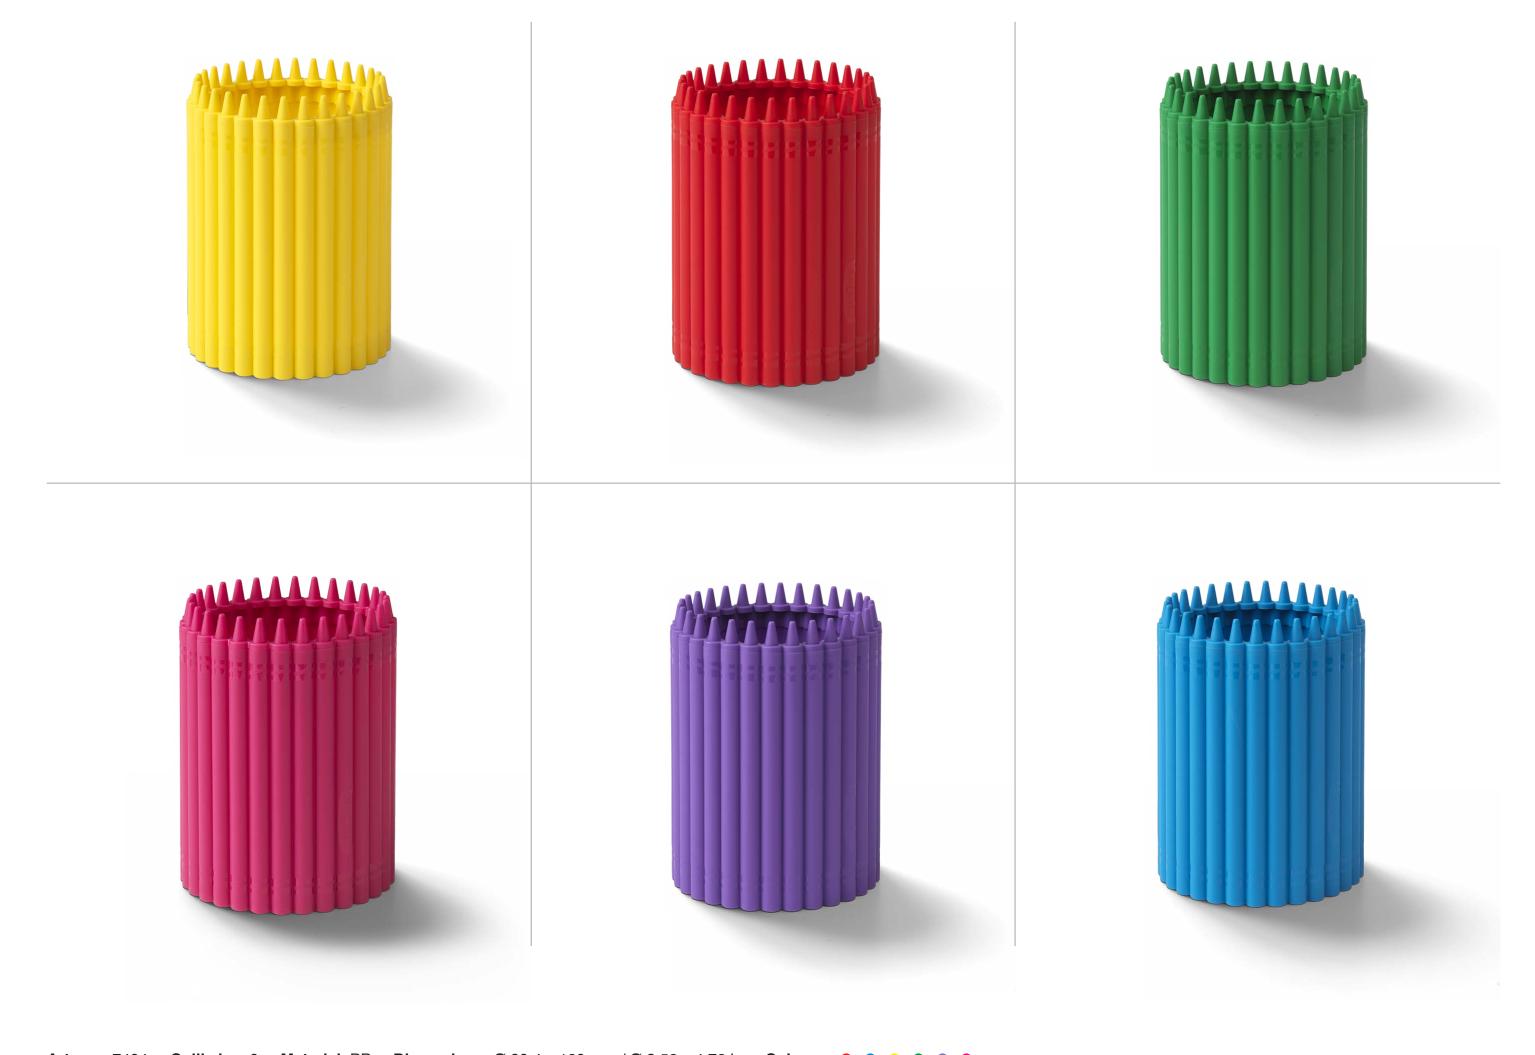

## Crayola® Crayon Cup

The Crayon Cup is available in six colors and a mix. It's compatible with the Crayola Pencil Cup, allowing kids and parents to mix and match them for practical yet fun and playful desk storage. Ideal for functional organization of all creative tools and keepsakes. The possibilities are limitless.

Art. no.: 7403 Colli size: 6 Material: PP Dimensions: Ø 89,4 x 64,5 mm / Ø 3.52 x 2.54 in Colors: ● ● ● ●