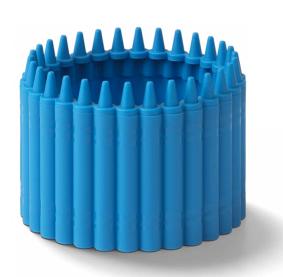

## Crayola® Crayon Cup

The Crayon Cup is available in six colors and a mix. It's compatible with the Crayola Pencil Cup, allowing kids and parents to mix and match them for practical yet fun and playful desk storage. Ideal for functional organization of all creative tools and keepsakes. The possibilities are limitless.

Art. no.: 7403 Colli size: 6 Material: PP Dimensions: Ø 89,4 x 64,5 mm / Ø 3.52 x 2.54 in Colors: ● ● ● ●