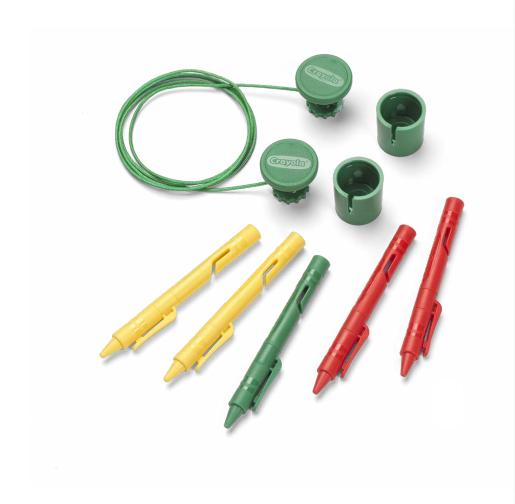

## Crayola® Crayon Clip Wall Display

The Crayola® Crayon Clip Wall Display turns the wall into a gallery of ever-changing exhibits. Versatile display for pictures, drawings, tickets, souvenirs and more, using clips shaped like Crayola crayons in size 1:1. Pack contains 5 clips and 36″/1 meter of string. Can be mounted on the wall with two screws.

Art. no.: 7412 Colli size: 6 Material: PP

**Dimensions:** 1) 11 x 8,5 x 92,5 mm / 0.43 x 0.33 x 3.64 in 2) 26,5 x 26,5 x 28 mm / 1.04 x 1.04 x 1.1 in

Colors: • • •

Art. no.: 7412 Colli size: 6 Material: PP