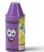

## Crayola® Tip™ Storage Large

Storage products with personality and plenty of character. Available in 6 iconic Crayola® colors, each with their own design and facial expression. The lid is easily removable making the storage container perfect for children's toys, drawing tools and keepsakes. A fun and practical way to keep everything in place.

**Art. no.:** 7405 **Colli size:** 3 **Material**: PP **Dimensions:** Ø 140 x 302,5 mm / 5.51 x 11.91 in **Colors:** ● ● ●