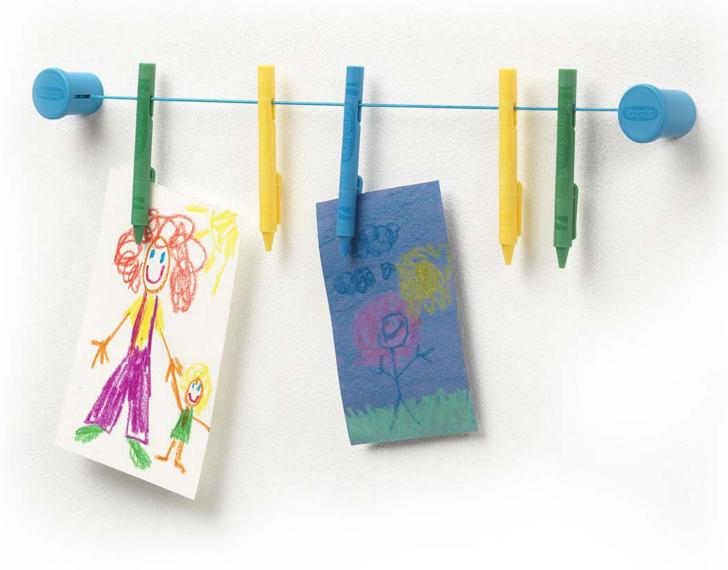

## Crayola® Crayon Clip Wall Display

The Crayola® Crayon Clip Wall Display turns the wall into a gallery of ever-changing exhibits. Versatile display for pictures, drawings, tickets, souvenirs and more, using clips shaped like Crayola crayons in size 1:1. Pack contains 5 clips and 36″/1 meter of string. Can be mounted on the wall with two screws.

Art. no.: 7412 Colli size: 6 Material: PP

**Dimensions:** 1) 11 x 8,5 x 92,5 mm / 0.43 x 0.33 x 3.64 in 2) 26,5 x 26,5 x 28 mm / 1.04 x 1.04 x 1.1 in

Colors: • • •

Art. no.: 7412 Colli size: 6 Material: PP