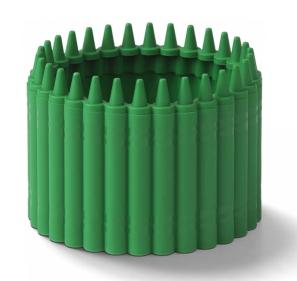

### Crayola® Round Organizer

The Crayola® Round Organizer provides functional, portable storage. Available in six colors and designed with practical dividers to separate all the creative tools, pencils and crayons. The organizer can be stacked on top of the Crayola® Round Storage Box to create fun and unique color combinations on the desk.

Art. no.: 7402 Colli size: 3 Material: PP Dimensions: Ø 170,7 x 159 mm / Ø 6.72 x 6.26 in Colors: ● ● ● ●