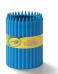

### Crayola<sup>®</sup> Tip<sup>™</sup> Storage Family

The Crayola Tip™ Storage comes 3 different sizes – suitable for the desk or on the go! The storage tips are available in a range of crayon colors and "Tip" character designs, making them a fun and practical feature in the children's room. The storage tips are available in six Crayola crayon colors and a mix – each color with its own unique Tip character design.

## Crayola® Tip™ Storage Large

Storage products with personality and plenty of character. Available in 6 iconic Crayola® colors, each with their own design and facial expression. The lid is easily removable making the storage container perfect for children's toys, drawing tools and keepsakes. A fun and practical way to keep everything in place.

**Art. no.:** 7405 **Colli size:** 3 **Material**: PP **Dimensions:** Ø 140 x 302,5 mm / 5.51 x 11.91 in **Colors:** ● ● ●