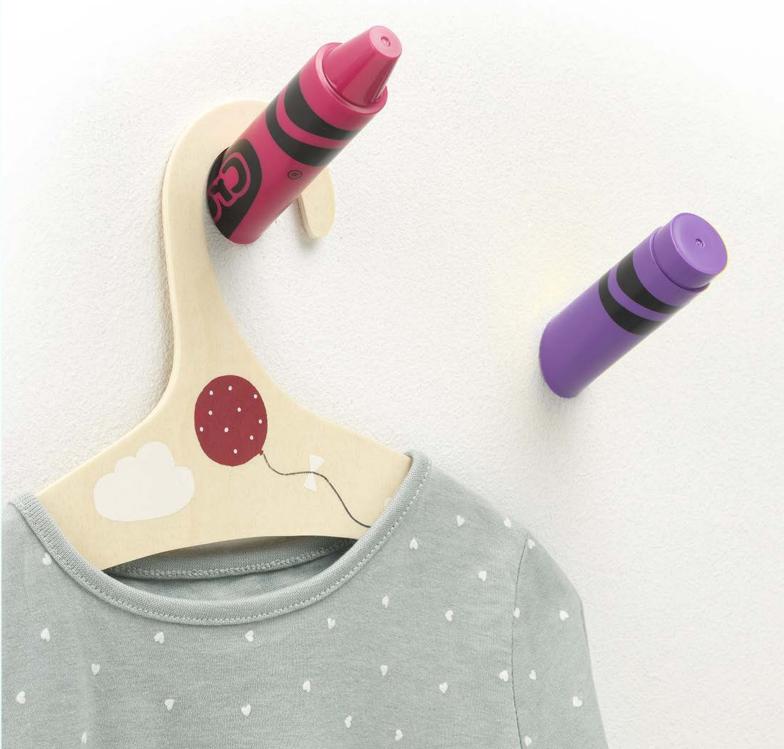

## Crayola® Wall Hangers Set

Colorful Wall hangers to keep clothes, coats, bags and toys in order with style. Group them casually, line them up, choose one color or the whole series. It's easy to make a statement with wall hangers and add a playful touch to the childrens room.

Art. no.: 7409 Colli size: 6 Material: PP

**Dimensions:** 1) 27 x 27 x 86 mm / 1.06 x 1.06 x 3.38 in 2) 27 x 27 x 95 mm / 1.06 x 1.06 x 3.74 in

Colors: • •

Art. no.: 7409 Colli size: 6 Material: PP

**Dimensions:** 1) 27 x 27 x 86 mm / 1.06 x 1.06 x 3.38 in 2) 27 x 27 x 95 mm / 1.06 x 1.06 x 3.74 in

Colors: • •

Art. no.: 7409 Colli size: 6 Material: PP

**Dimensions:** 1) 27 x 27 x 86 mm / 1.06 x 1.06 x 3.38 in 2) 27 x 27 x 95 mm / 1.06 x 1.06 x 3.74 in

Colors: