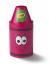

### Crayola<sup>®</sup> Tip<sup>™</sup> Storage Family

The Crayola Tip™ Storage comes 3 different sizes – suitable for the desk or on the go! The storage tips are available in a range of crayon colors and "Tip" character designs, making them a fun and practical feature in the children's room. The storage tips are available in six Crayola crayon colors and a mix – each color with its own unique Tip character design.

## Crayola® Tip™ Storage Large

Storage products with personality and plenty of character. Available in 6 iconic Crayola® colors, each with their own design and facial expression. The lid is easily removable making the storage container perfect for children's toys, drawing tools and keepsakes. A fun and practical way to keep everything in place.

**Art. no.:** 7405 **Colli size:** 3 **Material**: PP **Dimensions:** Ø 140 x 302,5 mm / 5.51 x 11.91 in **Colors:** ● ● ●