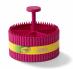

### Crayola® Round Organizer

The Crayola® Round Organizer provides functional, portable storage. Available in six colors and designed with practical dividers to separate all the creative tools, pencils and crayons. The organizer can be stacked on top of the Crayola® Round Storage Box to create fun and unique color combinations on the desk.

Art. no.: 7402 Colli size: 3 Material: PP Dimensions: Ø 170,7 x 159 mm / Ø 6.72 x 6.26 in Colors: ● ● ● ●