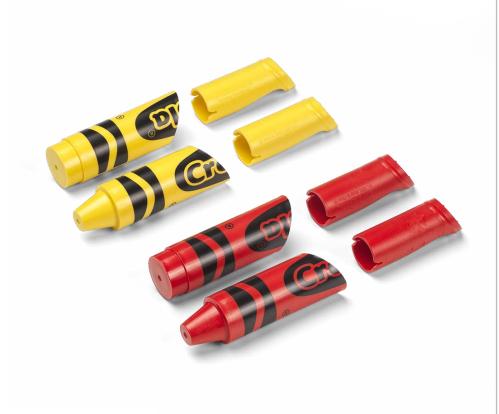

## Crayola® Crayon Clip Wall Display

The Crayola® Crayon Clip Wall Display turns the wall into a gallery of ever-changing exhibits. Versatile display for pictures, drawings, tickets, souvenirs and more, using clips shaped like Crayola crayons in size 1:1. Pack contains 5 clips and 36″/1 meter of string. Can be mounted on the wall with two screws.

Art. no.: 7412 Colli size: 6 Material: PP

**Dimensions:** 1) 11 x 8,5 x 92,5 mm / 0.43 x 0.33 x 3.64 in 2) 26,5 x 26,5 x 28 mm / 1.04 x 1.04 x 1.1 in

Colors: • • •

Art. no.: 7412 Colli size: 6 Material: PP

**Dimensions:** 1) 11 x 8,5 x 92,5 mm / 0.43 x 0.33 x 3.64 in 2) 26,5 x 26,5 x 28 mm / 1.04 x 1.04 x 1.1 in

Colors: • •

Art. no.: 7412 Colli size: 6 Material: PP

**Dimensions:** 1) 11 x 8,5 x 92,5 mm / 0.43 x 0.33 x 3.64 in 2) 26,5 x 26,5 x 28 mm / 1.04 x 1.04 x 1.1 in

Colors: • •