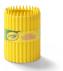

### Crayola<sup>®</sup> Tip<sup>™</sup> Storage Family

The Crayola Tip™ Storage comes 3 different sizes – suitable for the desk or on the go! The storage tips are available in a range of crayon colors and "Tip" character designs, making them a fun and practical feature in the children's room. The storage tips are available in six Crayola crayon colors and a mix – each color with its own unique Tip character design.

## Crayola® Tip™ Storage Large

Storage products with personality and plenty of character. Available in 6 iconic Crayola® colors, each with their own design and facial expression. The lid is easily removable making the storage container perfect for children's toys, drawing tools and keepsakes. A fun and practical way to keep everything in place.

**Art. no.:** 7405 **Colli size:** 3 **Material**: PP **Dimensions:** Ø 140 x 302,5 mm / 5.51 x 11.91 in **Colors:** ● ● ●