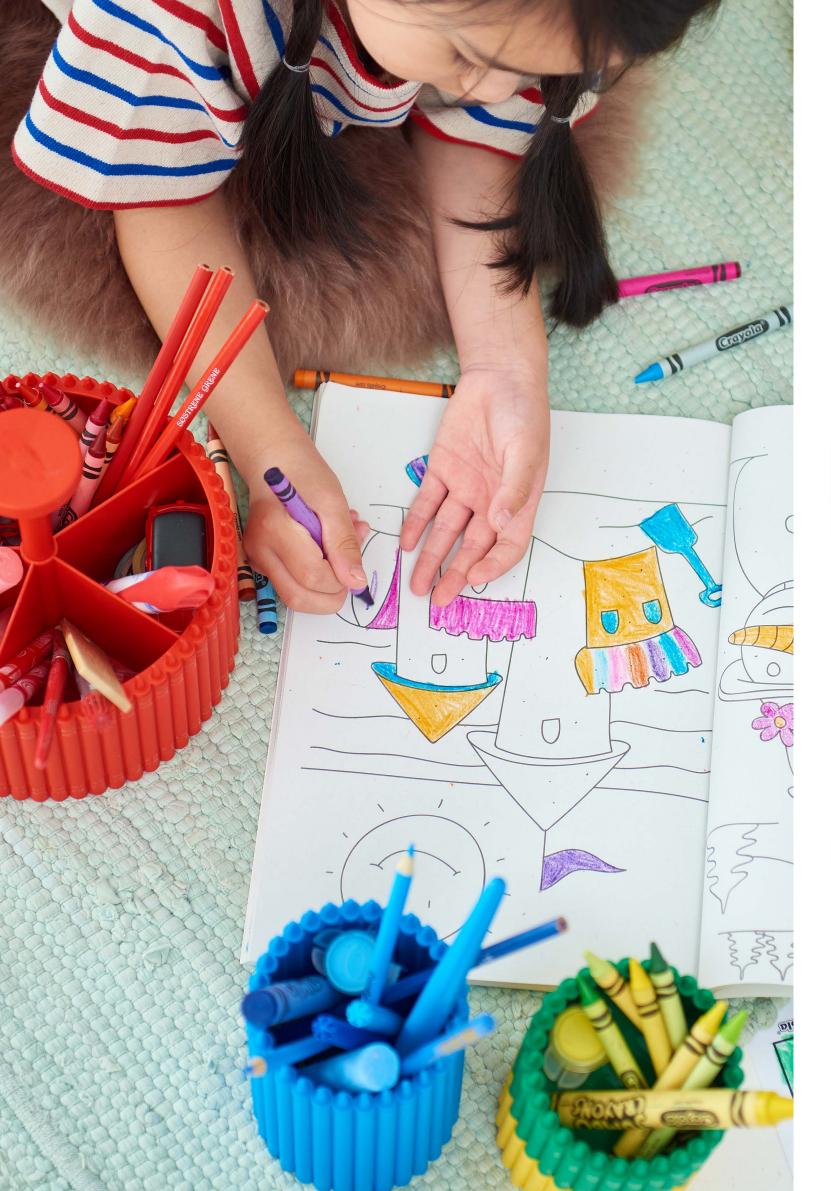

## Crayola® Crayon Cup

The Crayon Cup is available in six colors and a mix. It's compatible with the Crayola Pencil Cup, allowing kids and parents to mix and match them for practical yet fun and playful desk storage. Ideal for functional organization of all creative tools and keepsakes. The possibilities are limitless.

### Crayola® Pencil Cup

The tall version of the cup holds color pencils, creative tools and everything else needed for drawing and coloring. The Crayola® Pencil Cup is compatible with the Crayola® Crayon Cup and comes in six, vibrant colors and a mix. Practical, fun desk storage and a true design icon rolled into one.