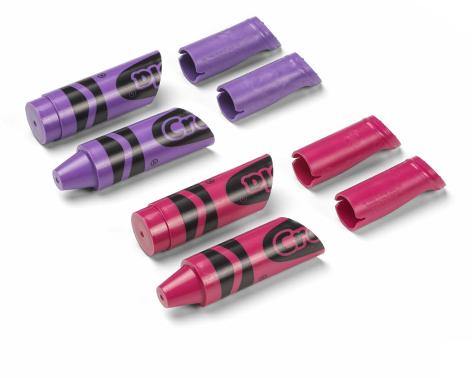

### Crayola<sup>®</sup> Tip<sup>™</sup> Storage Family

The Crayola Tip™ Storage comes 3 different sizes – suitable for the desk or on the go! The storage tips are available in a range of crayon colors and "Tip" character designs, making them a fun and practical feature in the children's room. The storage tips are available in six Crayola crayon colors and a mix – each color with its own unique Tip character design.

## Crayola<sup>®</sup> Tip<sup>™</sup> Storage Small

Compact, colorful and creative – the fun way to keep things and tools organized. Easy to open for children and available in 6 colors, each with their own personality and character. Fits in everywhere thanks to its compact size and can act as a toy in its own right, by itself or in a group of multiple colors.

## Crayola® Tip™ Storage Large

Storage products with personality and plenty of character. Available in 6 iconic Crayola® colors, each with their own design and facial expression. The lid is easily removable making the storage container perfect for children's toys, drawing tools and keepsakes. A fun and practical way to keep everything in place.