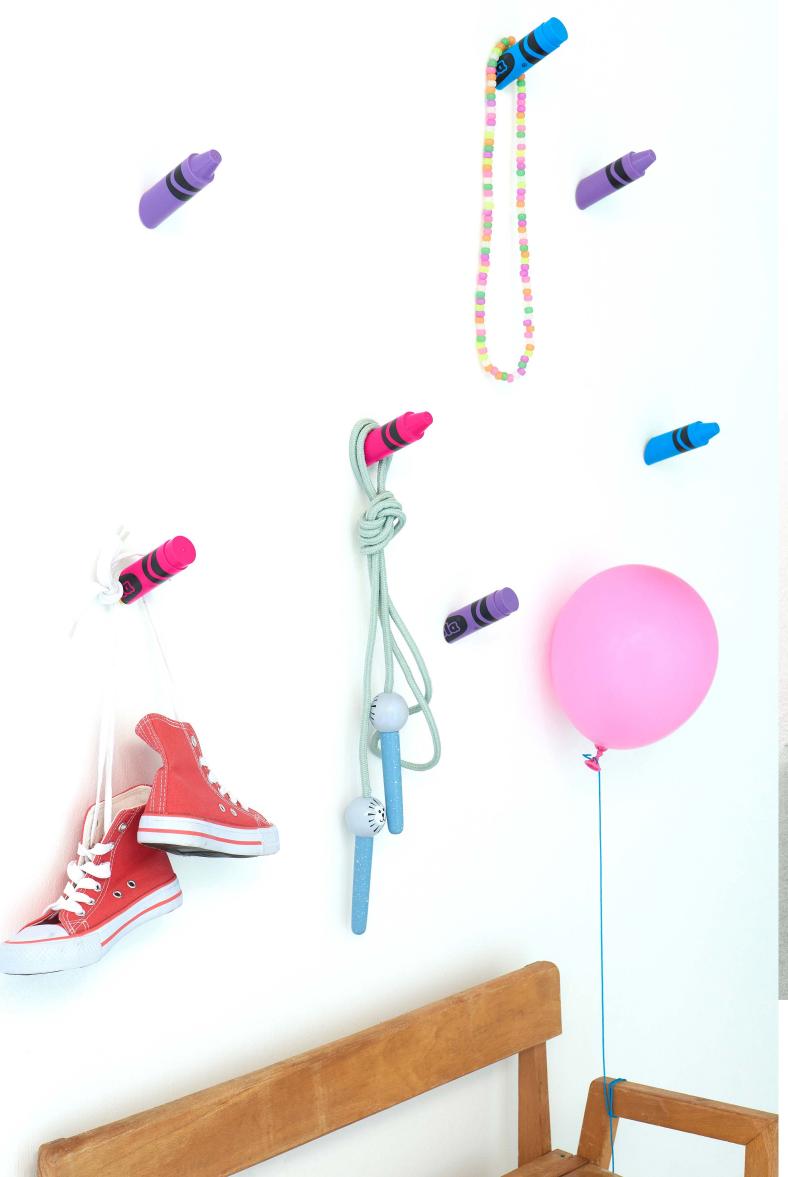

## Crayola® Wall Hangers Set

Colorful Wall hangers to keep clothes, coats, bags and toys in order with style. Group them casually, line them up, choose one color or the whole series. It's easy to make a statement with wall hangers and add a playful touch to the childrens room.

Art. no.: 7409 Colli size: 6 Material: PP

**Dimensions:** 1) 27 x 27 x 86 mm / 1.06 x 1.06 x 3.38 in 2) 27 x 27 x 95 mm / 1.06 x 1.06 x 3.74 in

Colors: • •

Art. no.: 7409 Colli size: 6 Material: PP

**Dimensions:** 1) 27 x 27 x 86 mm / 1.06 x 1.06 x 3.38 in 2) 27 x 27 x 95 mm / 1.06 x 1.06 x 3.74 in

Colors: • •

Art. no.: 7409 Colli size: 6 Material: PP

**Dimensions:** 1) 27 x 27 x 86 mm / 1.06 x 1.06 x 3.38 in 2) 27 x 27 x 95 mm / 1.06 x 1.06 x 3.74 in

Colors: