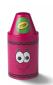

### Crayola<sup>®</sup> Tip<sup>™</sup> Storage Family

The Crayola Tip™ Storage comes 3 different sizes – suitable for the desk or on the go! The storage tips are available in a range of crayon colors and "Tip" character designs, making them a fun and practical feature in the children's room. The storage tips are available in six Crayola crayon colors and a mix – each color with its own unique Tip character design.

## Crayola<sup>®</sup> Tip<sup>™</sup> Storage Small

Compact, colorful and creative – the fun way to keep things and tools organized. Easy to open for children and available in 6 colors, each with their own personality and character. Fits in everywhere thanks to its compact size and can act as a toy in its own right, by itself or in a group of multiple colors.

**Art. no.:** 7406 **Colli size:** 6 **Material**: PP **Dimensions:** Ø 100 x 200,4 mm / 3.94 x 7.89 in **Colors:** ● ● ●