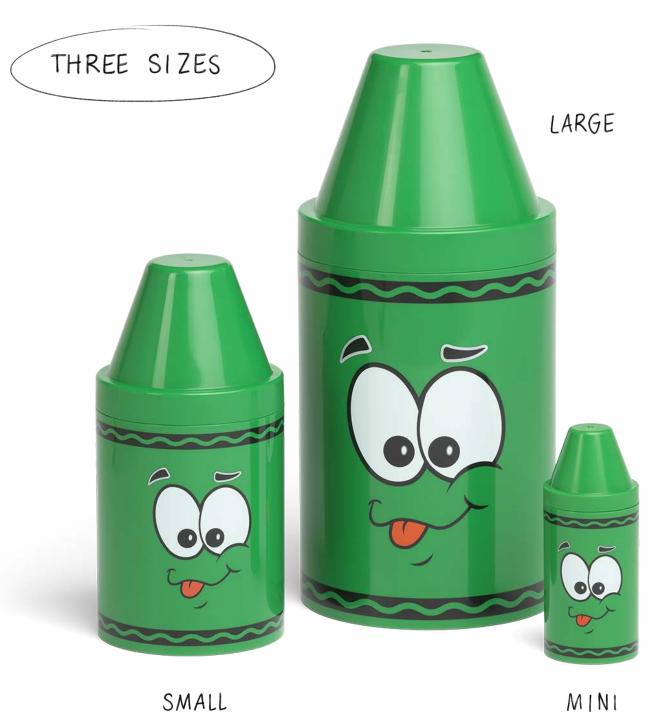

### Crayola<sup>®</sup> Tip<sup>™</sup> Storage Family

The Crayola Tip™ Storage comes 3 different sizes – suitable for the desk or on the go! The storage tips are available in a range of crayon colors and "Tip" character designs, making them a fun and practical feature in the children's room. The storage tips are available in six Crayola crayon colors and a mix – each color with its own unique Tip character design.

### Crayola® Tip<sup>TM</sup> Storage Mini

The Crayola® Tip™ Storage Mini is part of a desktop storage product range inspired by the iconic Crayola Crayons. It comes with a set of six crayons and a paper roll to draw on. It's a perfect portable storage for little artist who like to create, wherever they go! The Tip™ Storage Mini are available in six colors each with their own unique Tip character design.

## Crayola<sup>®</sup> Tip<sup>™</sup> Storage Small

Compact, colorful and creative – the fun way to keep things and tools organized. Easy to open for children and available in 6 colors, each with their own personality and character. Fits in everywhere thanks to its compact size and can act as a toy in its own right, by itself or in a group of multiple colors.

## Crayola® Tip™ Storage Large

Storage products with personality and plenty of character. Available in 6 iconic Crayola® colors, each with their own design and facial expression. The lid is easily removable making the storage container perfect for children's toys, drawing tools and keepsakes. A fun and practical way to keep everything in place.