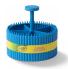

### Crayola® Round Organizer

The Crayola® Round Organizer provides functional, portable storage. Available in six colors and designed with practical dividers to separate all the creative tools, pencils and crayons. The organizer can be stacked on top of the Crayola® Round Storage Box to create fun and unique color combinations on the desk.

Art. no.: 7402 Colli size: 3 Material: PP Dimensions: Ø 170,7 x 159 mm / Ø 6.72 x 6.26 in Colors: ● ● ● ●