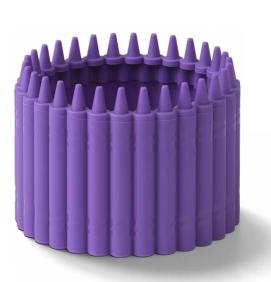

### Crayola® Round Organizer

The Crayola® Round Organizer provides functional, portable storage. Available in six colors and designed with practical dividers to separate all the creative tools, pencils and crayons. The organizer can be stacked on top of the Crayola® Round Storage Box to create fun and unique color combinations on the desk.

Art. no.: 7402 Colli size: 3 Material: PP Dimensions: Ø 170,7 x 159 mm / Ø 6.72 x 6.26 in Colors: ● ● ● ●