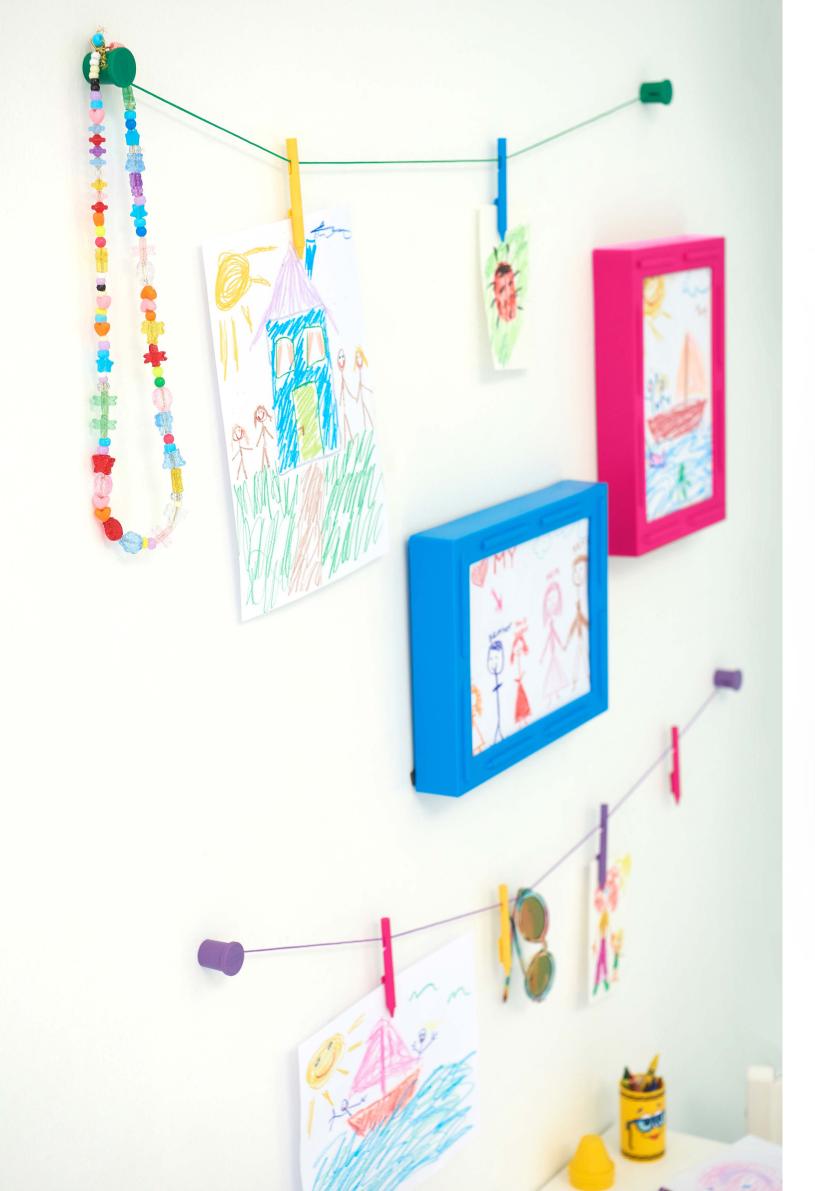

## Crayola® Crayon Clip Wall Display

The Crayola® Crayon Clip Wall Display turns the wall into a gallery of ever-changing exhibits. Versatile display for pictures, drawings, tickets, souvenirs and more, using clips shaped like Crayola crayons in size 1:1. Pack contains 5 clips and 36″/1 meter of string. Can be mounted on the wall with two screws.

Art. no.: 7412 Colli size: 6 Material: PP

**Dimensions:** 1) 11 x 8,5 x 92,5 mm / 0.43 x 0.33 x 3.64 in 2) 26,5 x 26,5 x 28 mm / 1.04 x 1.04 x 1.1 in

Colors: • • •

Art. no.: 7412 Colli size: 6 Material: PP