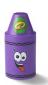

### Crayola<sup>®</sup> Tip<sup>™</sup> Storage Family

The Crayola Tip™ Storage comes 3 different sizes – suitable for the desk or on the go! The storage tips are available in a range of crayon colors and "Tip" character designs, making them a fun and practical feature in the children's room. The storage tips are available in six Crayola crayon colors and a mix – each color with its own unique Tip character design.

## Crayola<sup>®</sup> Tip<sup>™</sup> Storage Small

Compact, colorful and creative – the fun way to keep things and tools organized. Easy to open for children and available in 6 colors, each with their own personality and character. Fits in everywhere thanks to its compact size and can act as a toy in its own right, by itself or in a group of multiple colors.

**Art. no.:** 7406 **Colli size:** 6 **Material**: PP **Dimensions:** Ø 100 x 200,4 mm / 3.94 x 7.89 in **Colors:** ● ● ●