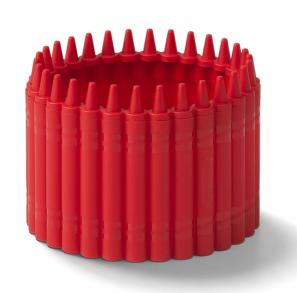

### Crayola® Round Organizer

The Crayola® Round Organizer provides functional, portable storage. Available in six colors and designed with practical dividers to separate all the creative tools, pencils and crayons. The organizer can be stacked on top of the Crayola® Round Storage Box to create fun and unique color combinations on the desk.

Art. no.: 7402 Colli size: 3 Material: PP Dimensions: Ø 170,7 x 159 mm / Ø 6.72 x 6.26 in Colors: ● ● ● ●