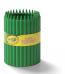

### Crayola<sup>®</sup> Tip<sup>™</sup> Storage Family

The Crayola Tip™ Storage comes 3 different sizes – suitable for the desk or on the go! The storage tips are available in a range of crayon colors and "Tip" character designs, making them a fun and practical feature in the children's room. The storage tips are available in six Crayola crayon colors and a mix – each color with its own unique Tip character design.

## Crayola® Tip™ Storage Large

Storage products with personality and plenty of character. Available in 6 iconic Crayola® colors, each with their own design and facial expression. The lid is easily removable making the storage container perfect for children's toys, drawing tools and keepsakes. A fun and practical way to keep everything in place.

**Art. no.:** 7405 **Colli size:** 3 **Material**: PP **Dimensions:** Ø 140 x 302,5 mm / 5.51 x 11.91 in **Colors:** ● ● ●