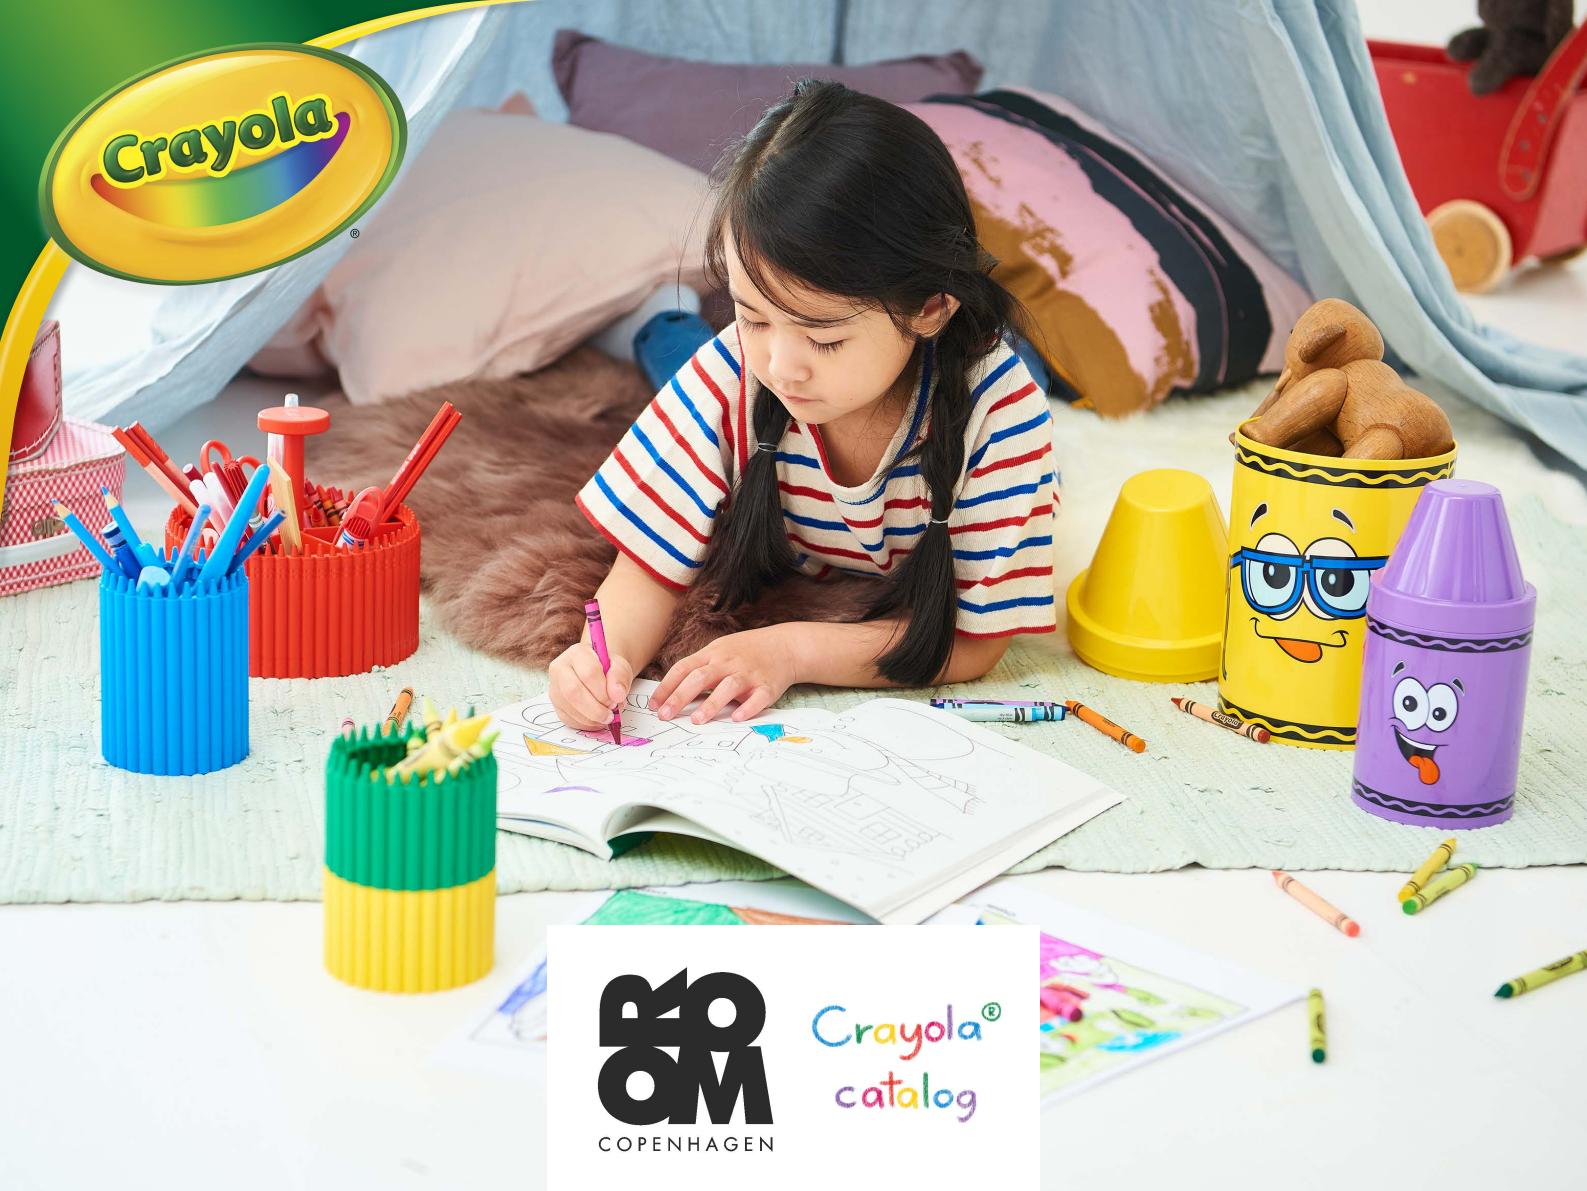

## Index

Who are we?

Colors & Characters

Storage & Organizing

Home Decor

Assortment Overview

Contact

Feel playful

## Who are we?

### Room Copenhagen & Crayola®

The Crayola® Collection by Room Copenhagen is an elegant and inventive fusion of vibrant colors and a Nordic approach to aesthetic and functionality. Crayola® is on a mission to make it easier for kids to express themselves and this powerful commitment is expressed very strongly in our unique products for storage and organizing.