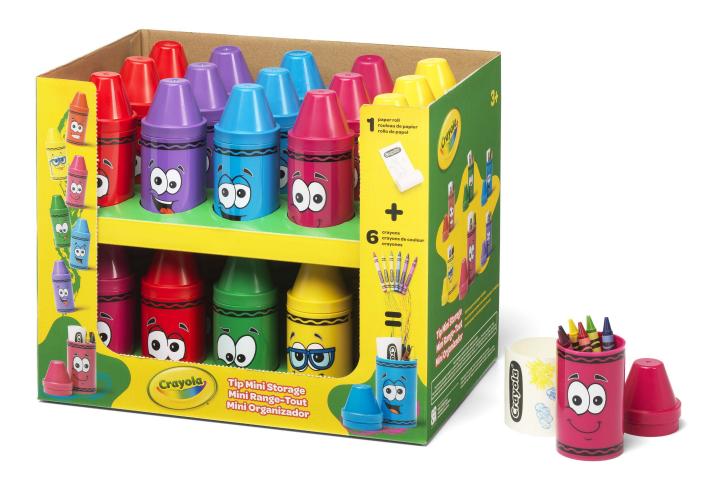

### Crayola<sup>®</sup> Tip<sup>™</sup> Storage Family

The Crayola Tip™ Storage comes 3 different sizes – suitable for the desk or on the go! The storage tips are available in a range of crayon colors and "Tip" character designs, making them a fun and practical feature in the children's room. The storage tips are available in six Crayola crayon colors and a mix – each color with its own unique Tip character design.

## Crayola<sup>®</sup> Tip<sup>™</sup> Display

Art. no.: 7413 Display: 30 pcs Colli size: 6 Material: PP

**Dimensions:** 320 x 209 x 255 mm / 12.6 x 8.2 x 10 in

Colors: ● • • • • •