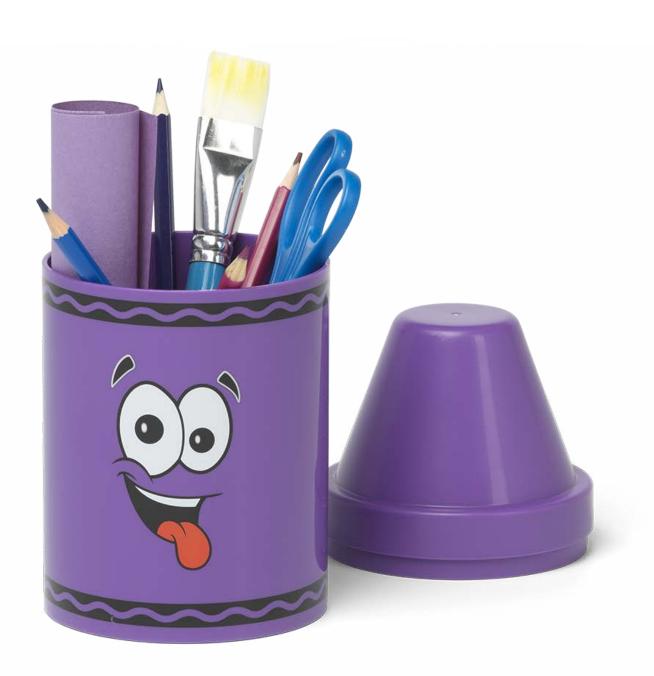

### Crayola® Pencil Cup

The tall version of the cup holds color pencils, creative tools and everything else needed for drawing and coloring. The Crayola® Pencil Cup is compatible with the Crayola® Crayon Cup and comes in six, vibrant colors and a mix. Practical, fun desk storage and a true design icon rolled into one.