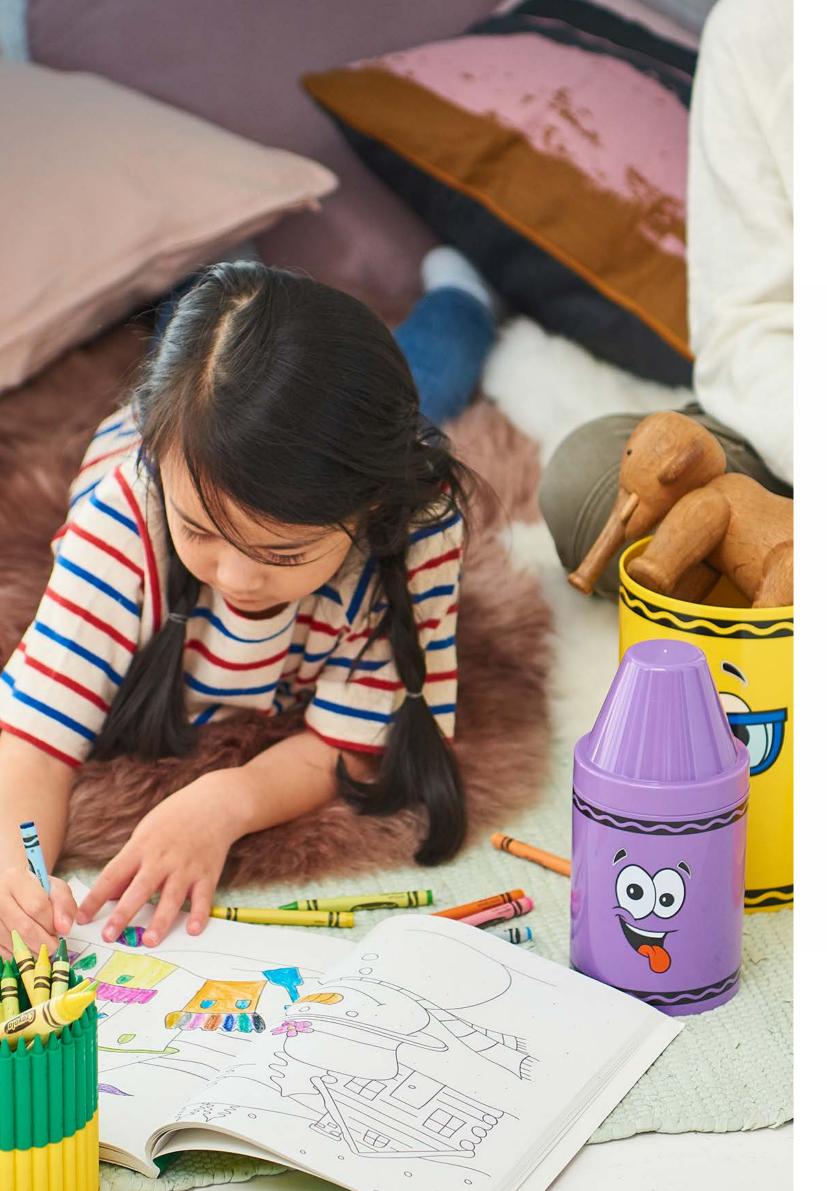

## Crayola® Crayon Cup

The Crayon Cup is available in six colors and a mix. It's compatible with the Crayola Pencil Cup, allowing kids and parents to mix and match them for practical yet fun and playful desk storage. Ideal for functional organization of all creative tools and keepsakes. The possibilities are limitless.

### Crayola® Pencil Cup

The tall version of the cup holds color pencils, creative tools and everything else needed for drawing and coloring. The Crayola® Pencil Cup is compatible with the Crayola® Crayon Cup and comes in six, vibrant colors and a mix. Practical, fun desk storage and a true design icon rolled into one.