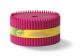

## Crayola® Tip™ Storage Large

Storage products with personality and plenty of character. Available in 6 iconic Crayola® colors, each with their own design and facial expression. The lid is easily removable making the storage container perfect for children's toys, drawing tools and keepsakes. A fun and practical way to keep everything in place.

**Art. no.:** 7405 **Colli size:** 3 **Material**: PP **Dimensions:** Ø 140 x 302,5 mm / 5.51 x 11.91 in **Colors:** ● ● ●