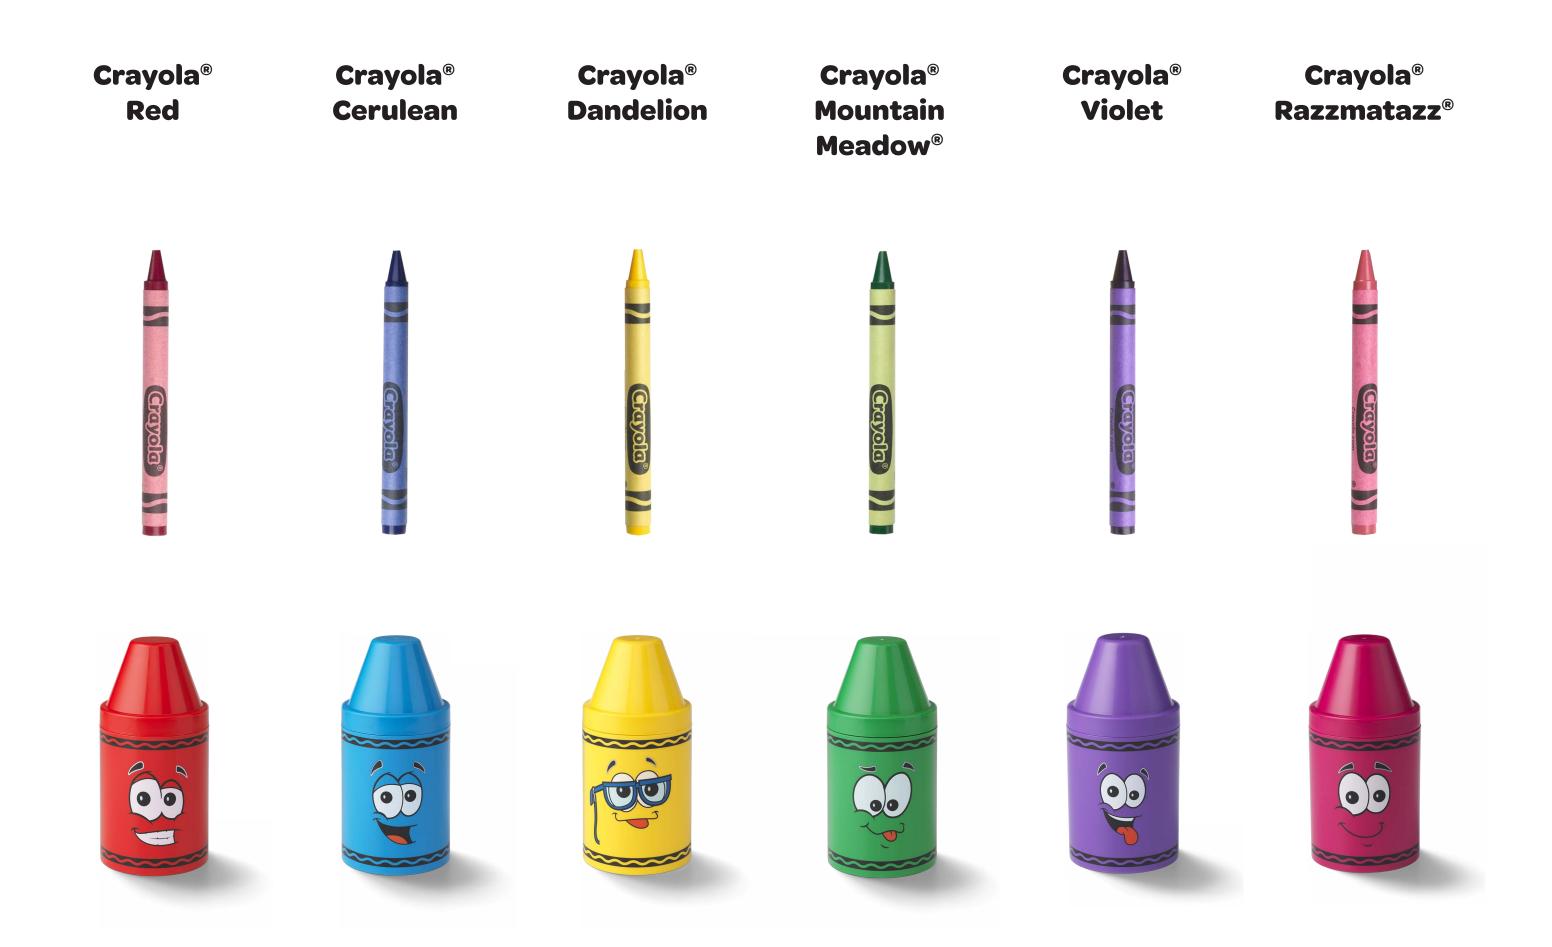

### Inspired by an iconic, world-wide brand

The foundation of the collection is one of the world's best known and beloved products – the original Crayola® crayon. The colors of the products resembles actual Crayola colors and the shape of the crayon has been used as a key element in the product designs. The unique characters added on selected items add personality and warmth to the décor.

### Crayola<sup>®</sup> Tip<sup>™</sup> Storage Family

The Crayola Tip™ Storage comes 3 different sizes – suitable for the desk or on the go! The storage tips are available in a range of crayon colors and "Tip" character designs, making them a fun and practical feature in the children's room. The storage tips are available in six Crayola crayon colors and a mix – each color with its own unique Tip character design.