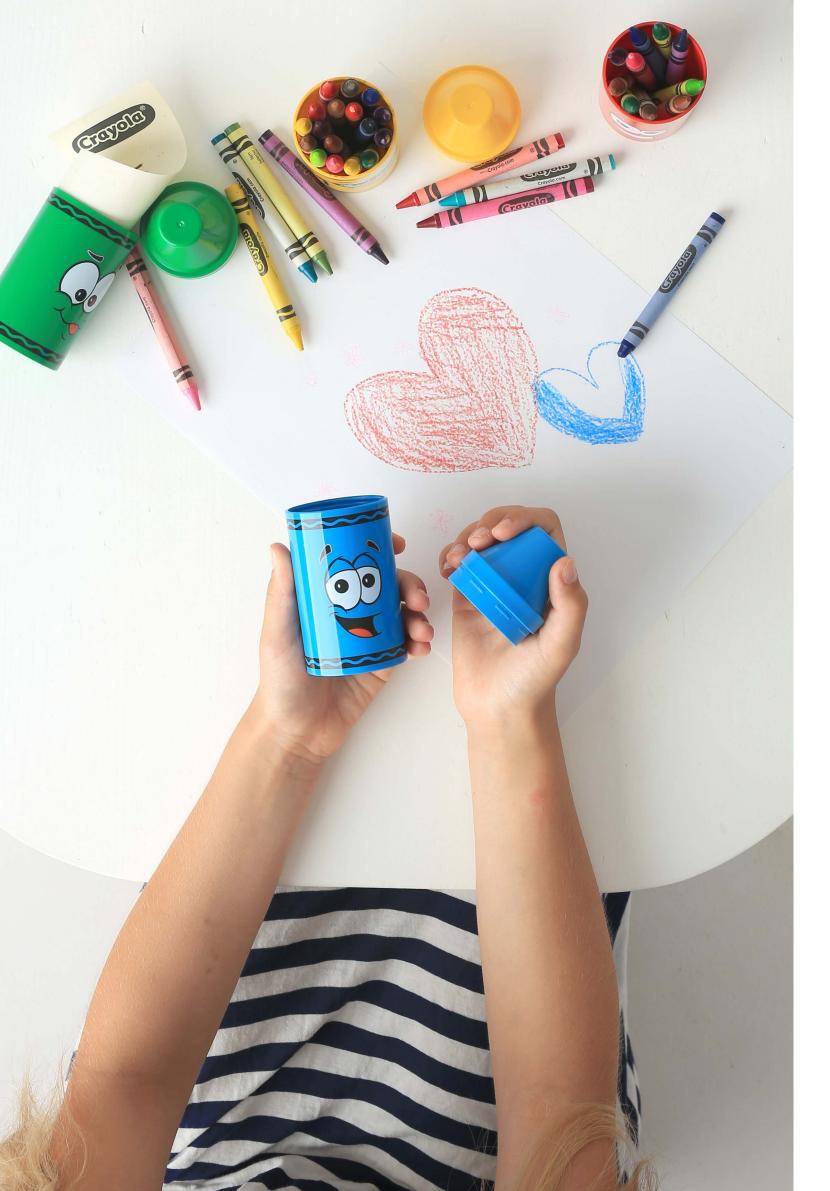

### Crayola® Tip<sup>TM</sup> Storage Mini

The Crayola® Tip™ Storage Mini is part of a desktop storage product range inspired by the iconic Crayola Crayons. It comes with a set of six crayons and a paper roll to draw on. It's a perfect portable storage for little artist who like to create, wherever they go! The Tip™ Storage Mini are available in six colors each with their own unique Tip character design.

## Crayola<sup>®</sup> Tip<sup>™</sup> Storage Small

Compact, colorful and creative – the fun way to keep things and tools organized. Easy to open for children and available in 6 colors, each with their own personality and character. Fits in everywhere thanks to its compact size and can act as a toy in its own right, by itself or in a group of multiple colors.