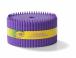

### Crayola® Round Organizer

The Crayola® Round Organizer provides functional, portable storage. Available in six colors and designed with practical dividers to separate all the creative tools, pencils and crayons. The organizer can be stacked on top of the Crayola® Round Storage Box to create fun and unique color combinations on the desk.

Art. no.: 7402 Colli size: 3 Material: PP Dimensions: Ø 170,7 x 159 mm / Ø 6.72 x 6.26 in Colors: ● ● ● ●

### Crayola® Round Storage Box

Convenient and colorful desktop storage, inspired by the iconic Crayola® Crayons. Available in six colors, stackable and with easy accessibility thanks to the lid with the hole. Further, the box is compatible with the Crayola® Round Organizer to create even more storage space and unique color combinations.

**Art. no.:** 7401 **Colli size:** 3 **Material**: PP **Dimensions:** Ø 170,7 x 90,5 mm / Ø 6.72 x 3.56 in **Colors:** ● ● ● ●