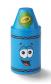

### Crayola<sup>®</sup> Tip<sup>™</sup> Storage Family

The Crayola Tip™ Storage comes 3 different sizes – suitable for the desk or on the go! The storage tips are available in a range of crayon colors and "Tip" character designs, making them a fun and practical feature in the children's room. The storage tips are available in six Crayola crayon colors and a mix – each color with its own unique Tip character design.

### Crayola® Tip<sup>TM</sup> Storage Mini

The Crayola® Tip™ Storage Mini is part of a desktop storage product range inspired by the iconic Crayola Crayons. It comes with a set of six crayons and a paper roll to draw on. It's a perfect portable storage for little artist who like to create, wherever they go! The Tip™ Storage Mini are available in six colors each with their own unique Tip character design.

**Art. no.:** 7413 **Colli size:** 6 **Material**: PP **Dimensions:** Ø 50 x 119 mm / 1.96 x 4.68 in **Colors:** ● ● ●