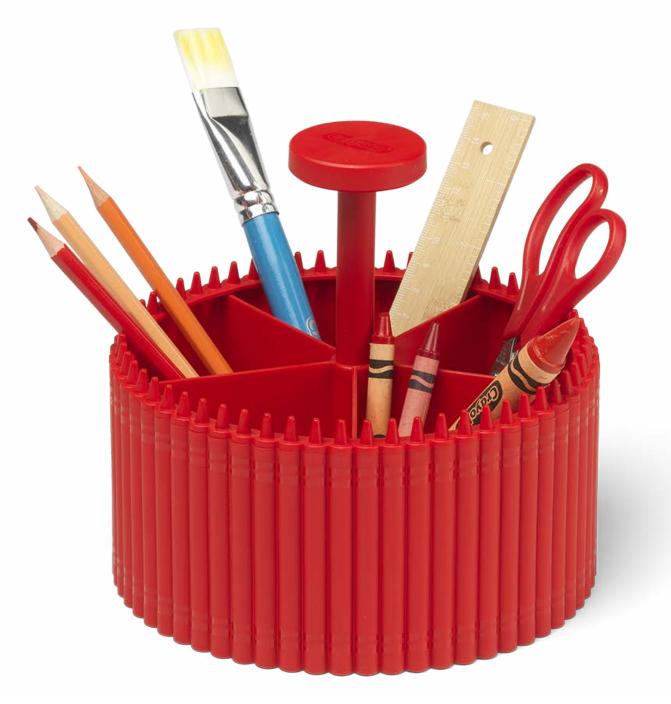

### Crayola® Round Organizer

The Crayola® Round Organizer provides functional, portable storage. Available in six colors and designed with practical dividers to separate all the creative tools, pencils and crayons. The organizer can be stacked on top of the Crayola® Round Storage Box to create fun and unique color combinations on the desk.

Art. no.: 7402 Colli size: 3 Material: PP Dimensions: Ø 170,7 x 159 mm / Ø 6.72 x 6.26 in Colors: ● ● ● ●