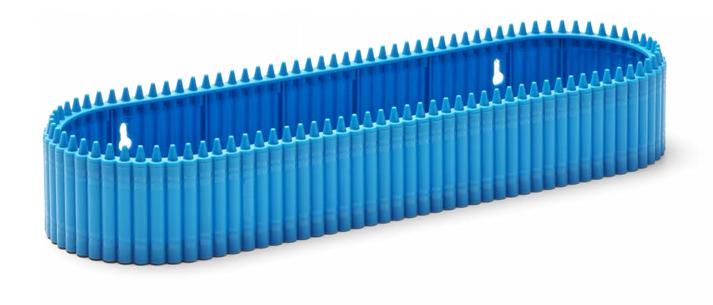

### Crayola® Crayon Shelf

The Crayola® range from Room Copenhagen makes it easy to add a splash of color and a dose of functionality to any home. The original Crayola® wall-mounted shelf is inspired by crayons size 1:1 and it's compatible with 4 Crayola® cups or Crayola® storage to keep track of crayons, pencils, small toys and trinkets.

**Art. no.:** 7410 **Colli size:** 3 **Material**: PP **Dimensions:** 395 x 123 x 63 mm / 15.55 x 4.84 x 2.48 in **Colors:** ● ● ●