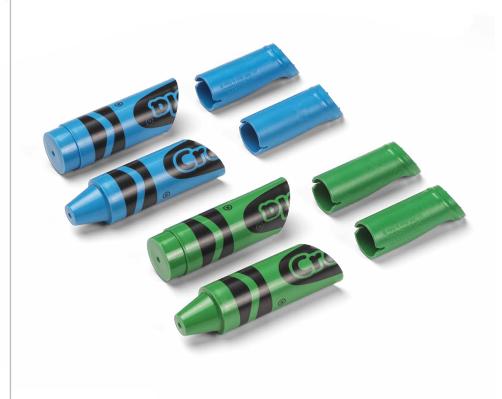

### Crayola<sup>®</sup> Tip<sup>™</sup> Storage Family

The Crayola Tip™ Storage comes 3 different sizes – suitable for the desk or on the go! The storage tips are available in a range of crayon colors and "Tip" character designs, making them a fun and practical feature in the children's room. The storage tips are available in six Crayola crayon colors and a mix – each color with its own unique Tip character design.

## Crayola<sup>®</sup> Tip<sup>™</sup> Storage Small

Compact, colorful and creative – the fun way to keep things and tools organized. Easy to open for children and available in 6 colors, each with their own personality and character. Fits in everywhere thanks to its compact size and can act as a toy in its own right, by itself or in a group of multiple colors.

## Crayola® Tip™ Storage Large

Storage products with personality and plenty of character. Available in 6 iconic Crayola® colors, each with their own design and facial expression. The lid is easily removable making the storage container perfect for children's toys, drawing tools and keepsakes. A fun and practical way to keep everything in place.