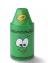

### Crayola<sup>®</sup> Tip<sup>™</sup> Storage Family

The Crayola Tip™ Storage comes 3 different sizes – suitable for the desk or on the go! The storage tips are available in a range of crayon colors and "Tip" character designs, making them a fun and practical feature in the children's room. The storage tips are available in six Crayola crayon colors and a mix – each color with its own unique Tip character design.

### Crayola® Tip<sup>TM</sup> Storage Mini

The Crayola® Tip™ Storage Mini is part of a desktop storage product range inspired by the iconic Crayola Crayons. It comes with a set of six crayons and a paper roll to draw on. It's a perfect portable storage for little artist who like to create, wherever they go! The Tip™ Storage Mini are available in six colors each with their own unique Tip character design.

**Art. no.:** 7413 **Colli size:** 6 **Material**: PP **Dimensions:** Ø 50 x 119 mm / 1.96 x 4.68 in **Colors:** ● ● ●