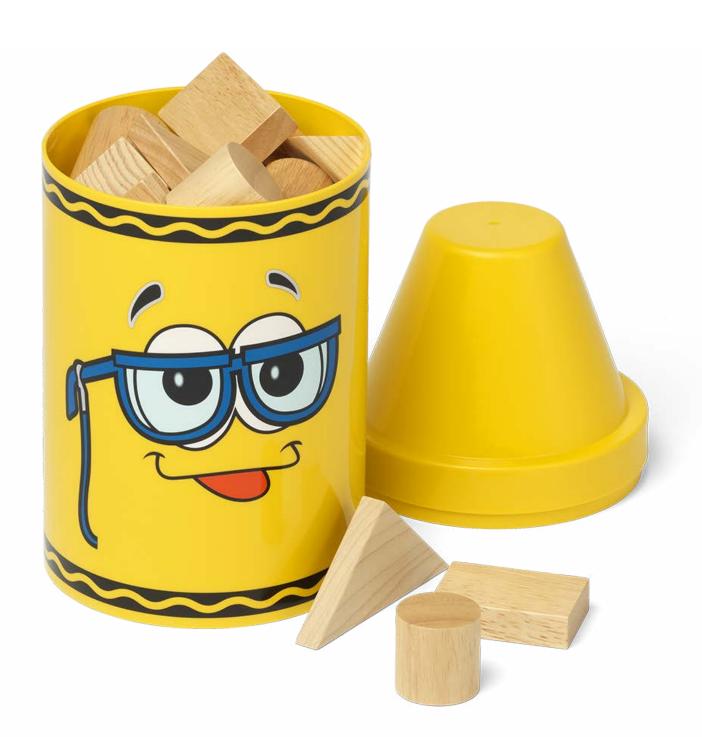

## Crayola® Tip™ Storage Large

Storage products with personality and plenty of character. Available in 6 iconic Crayola® colors, each with their own design and facial expression. The lid is easily removable making the storage container perfect for children's toys, drawing tools and keepsakes. A fun and practical way to keep everything in place.

**Art. no.:** 7405 **Colli size:** 3 **Material**: PP **Dimensions:** Ø 140 x 302,5 mm / 5.51 x 11.91 in **Colors:** ● ● ●