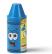

### Crayola® Tip<sup>TM</sup> Storage Mini

The Crayola® Tip™ Storage Mini is part of a desktop storage product range inspired by the iconic Crayola Crayons. It comes with a set of six crayons and a paper roll to draw on. It's a perfect portable storage for little artist who like to create, wherever they go! The Tip™ Storage Mini are available in six colors each with their own unique Tip character design.

**Art. no.:** 7413 **Colli size:** 6 **Material**: PP **Dimensions:** Ø 50 x 119 mm / 1.96 x 4.68 in **Colors:** ● ● ●