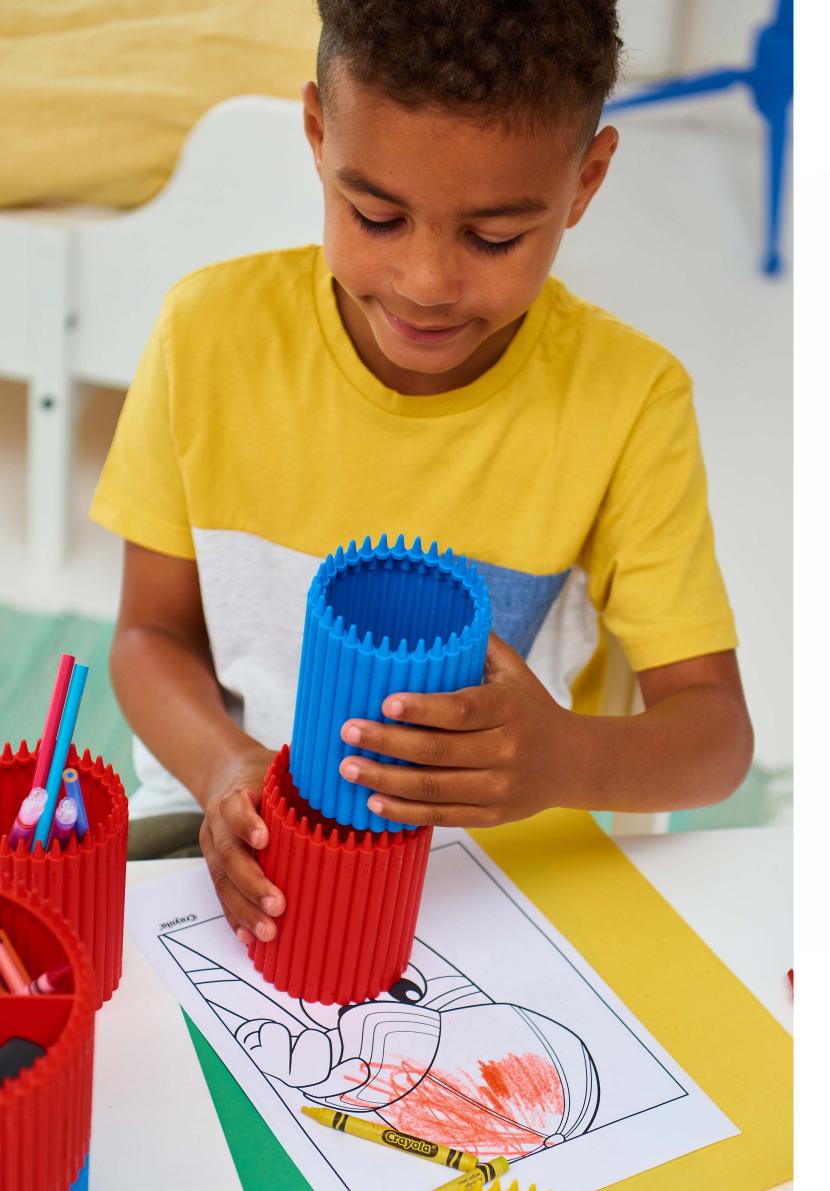

## Crayola® Crayon Cup

The Crayon Cup is available in six colors and a mix. It's compatible with the Crayola Pencil Cup, allowing kids and parents to mix and match them for practical yet fun and playful desk storage. Ideal for functional organization of all creative tools and keepsakes. The possibilities are limitless.

### Crayola® Pencil Cup

The tall version of the cup holds color pencils, creative tools and everything else needed for drawing and coloring. The Crayola® Pencil Cup is compatible with the Crayola® Crayon Cup and comes in six, vibrant colors and a mix. Practical, fun desk storage and a true design icon rolled into one.

### Crayola® Round Organizer

The Crayola® Round Organizer provides functional, portable storage. Available in six colors and designed with practical dividers to separate all the creative tools, pencils and crayons. The organizer can be stacked on top of the Crayola® Round Storage Box to create fun and unique color combinations on the desk.