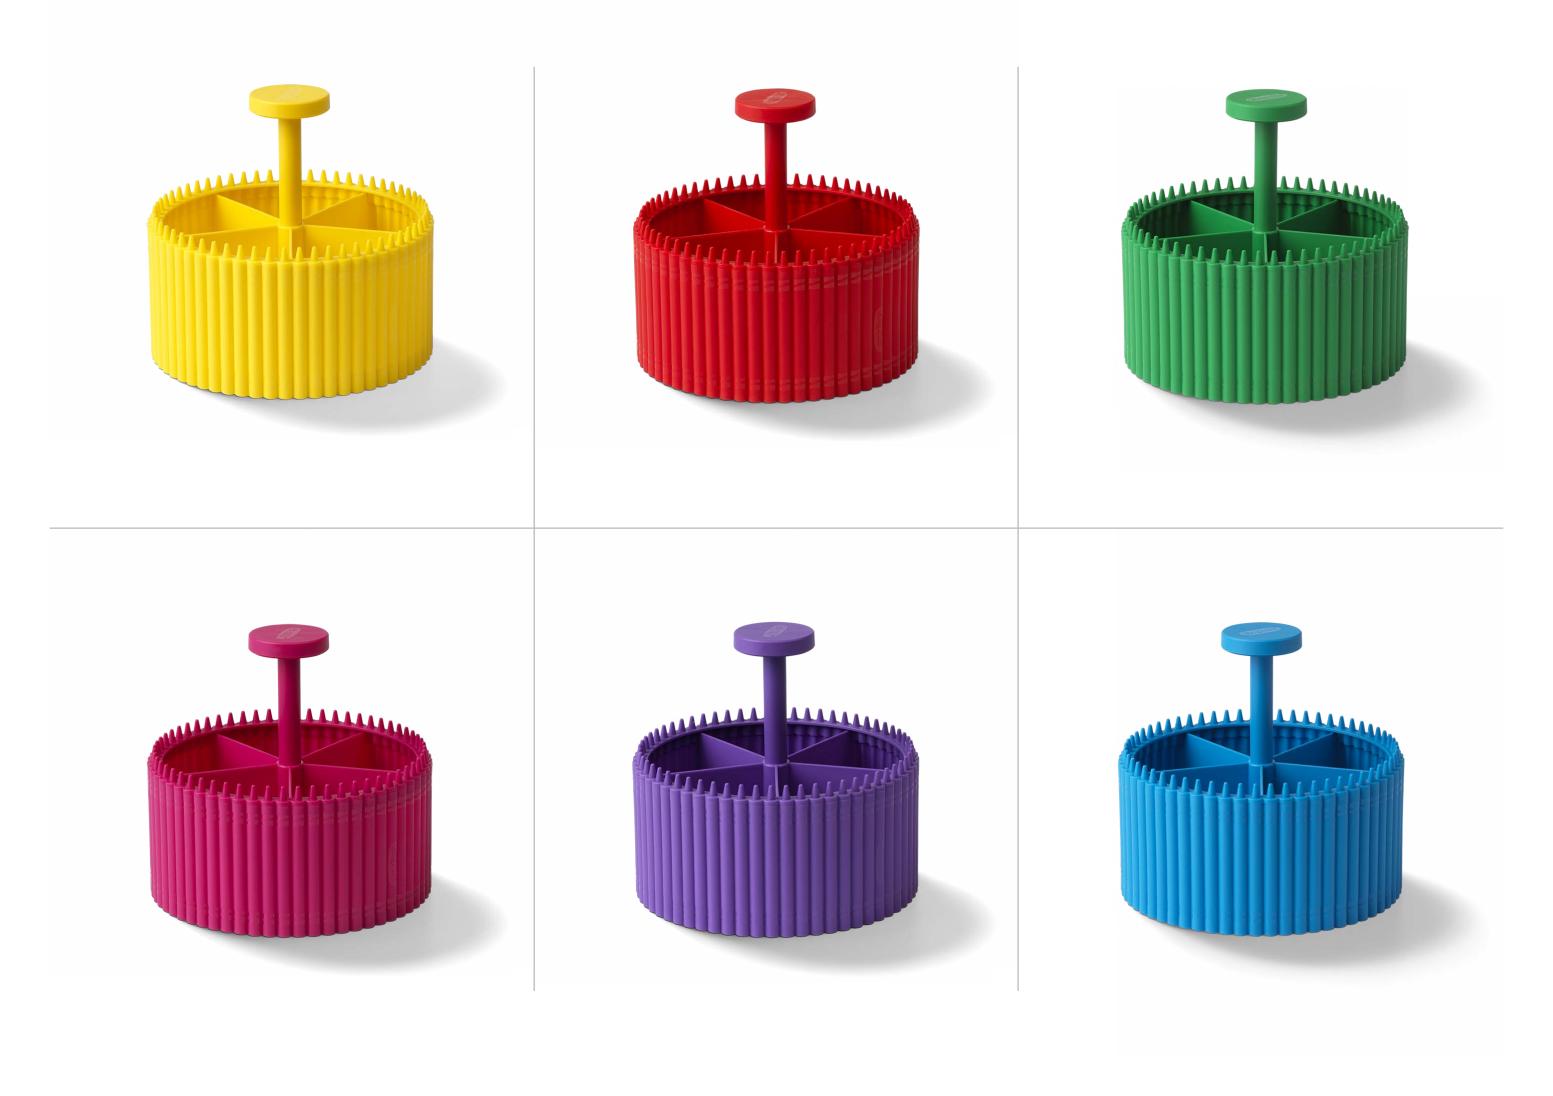

### Crayola® Round Organizer

The Crayola® Round Organizer provides functional, portable storage. Available in six colors and designed with practical dividers to separate all the creative tools, pencils and crayons. The organizer can be stacked on top of the Crayola® Round Storage Box to create fun and unique color combinations on the desk.

Art. no.: 7402 Colli size: 3 Material: PP Dimensions: Ø 170,7 x 159 mm / Ø 6.72 x 6.26 in Colors: ● ● ● ●