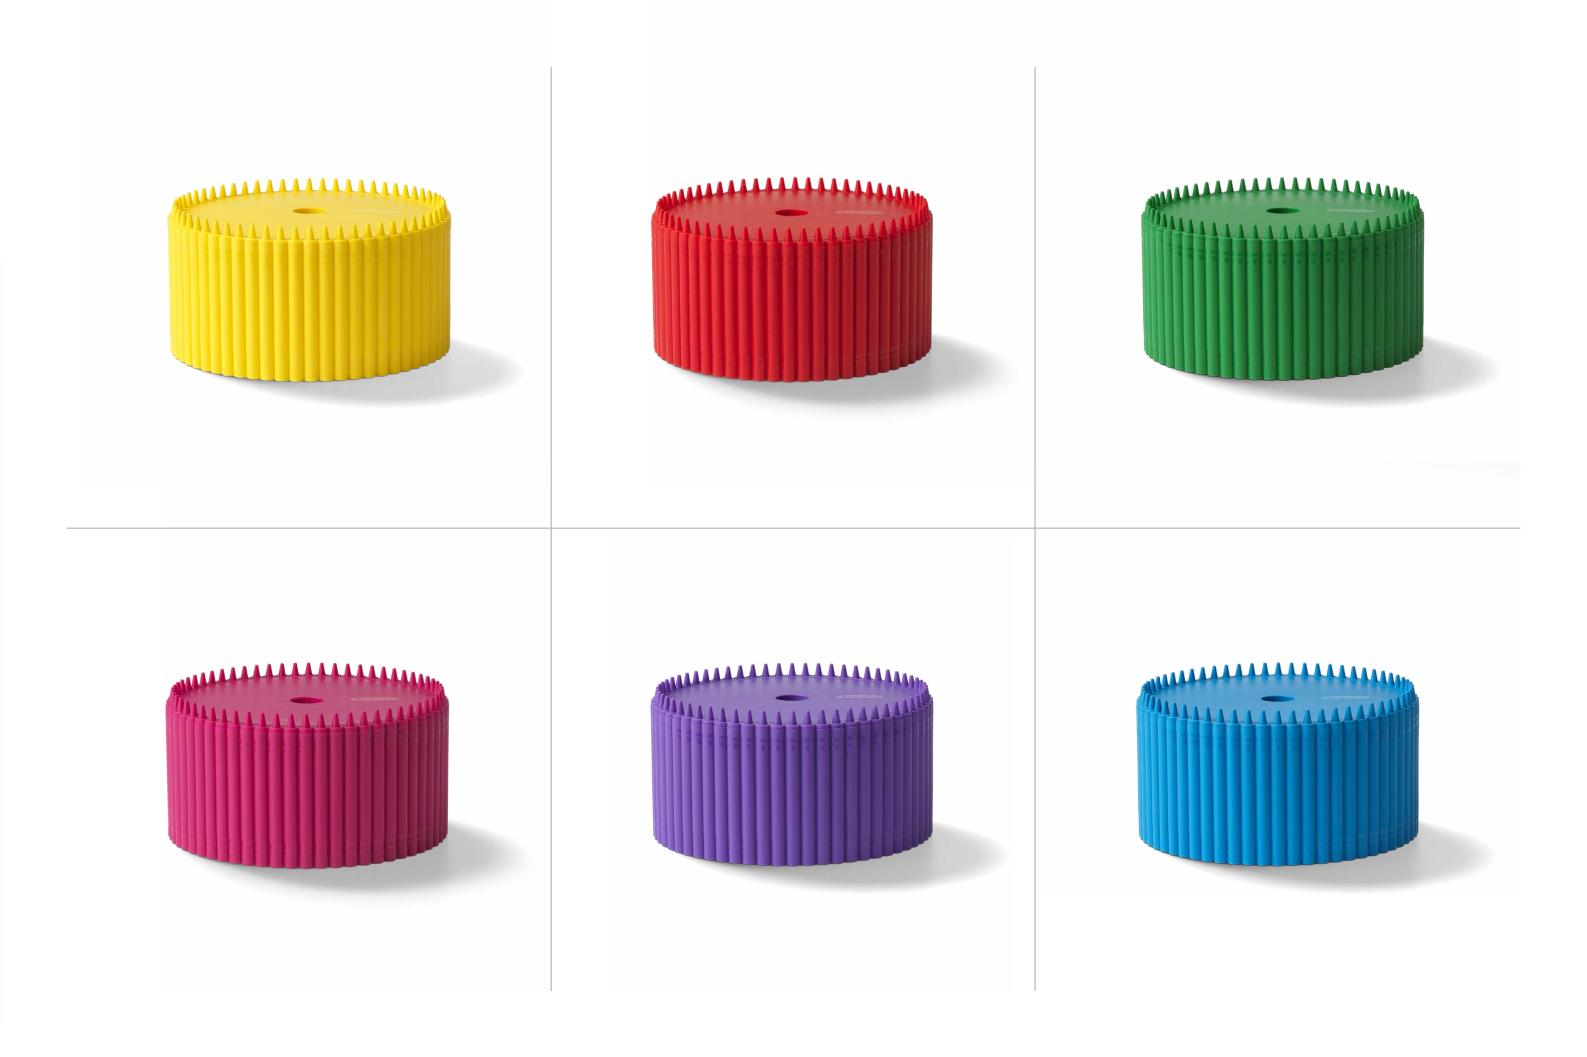

### Crayola® Round Storage Box

Convenient and colorful desktop storage, inspired by the iconic Crayola® Crayons. Available in six colors, stackable and with easy accessibility thanks to the lid with the hole. Further, the box is compatible with the Crayola® Round Organizer to create even more storage space and unique color combinations.

**Art. no.:** 7401 **Colli size:** 3 **Material**: PP **Dimensions:** Ø 170,7 x 90,5 mm / Ø 6.72 x 3.56 in **Colors:** ● ● ● ●