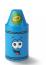

### Crayola<sup>®</sup> Tip<sup>™</sup> Storage Family

The Crayola Tip™ Storage comes 3 different sizes – suitable for the desk or on the go! The storage tips are available in a range of crayon colors and "Tip" character designs, making them a fun and practical feature in the children's room. The storage tips are available in six Crayola crayon colors and a mix – each color with its own unique Tip character design.

## Crayola<sup>®</sup> Tip<sup>™</sup> Storage Small

Compact, colorful and creative – the fun way to keep things and tools organized. Easy to open for children and available in 6 colors, each with their own personality and character. Fits in everywhere thanks to its compact size and can act as a toy in its own right, by itself or in a group of multiple colors.

**Art. no.:** 7406 **Colli size:** 6 **Material**: PP **Dimensions:** Ø 100 x 200,4 mm / 3.94 x 7.89 in **Colors:** ● ● ●