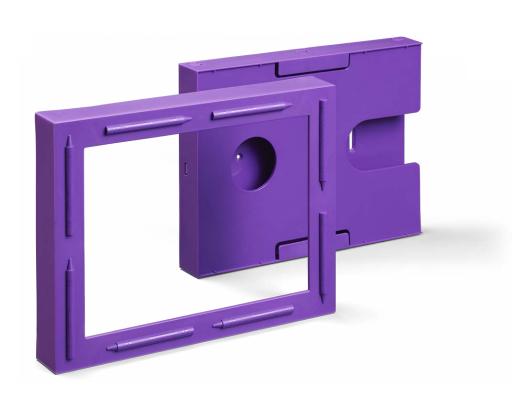

# Crayola® Show & Store Picture Frame

Welcome to your own personal art exhibition! Picture frame in happy colors, holding onto drawings and photos without glass. Fits both A4 and US letter sizes. Behind the frame you'll find practical storage space for the entire art collection. Easy to mount on the wall but can also stand by itself on a desk or a shelf.

Art. no.: 7411 Colli size: 3 Material: PP Dimensions: 315 x 236 x 49 mm / 12.4 x 9.29 x 1.92 in Colors: • • • •